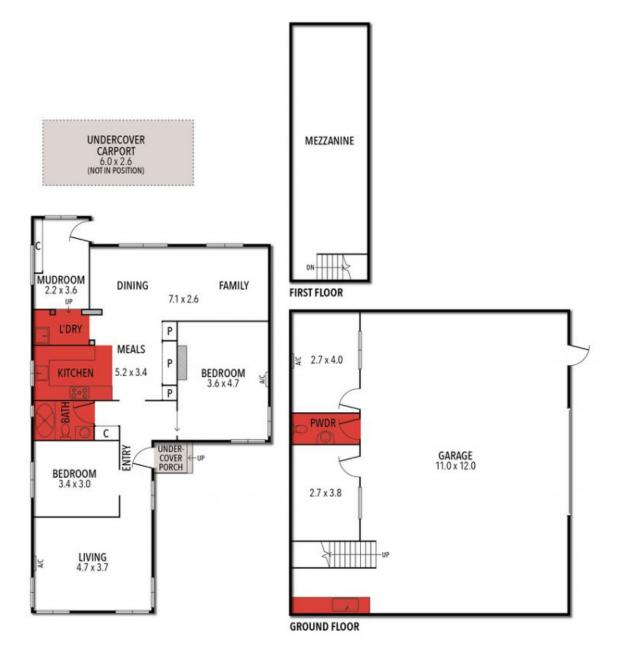

## 32 ROSENEATH STREET, NORTH GEELONG

←(N)-

THE ABOVE PLAN IS AN ARTIST'S IMPRESSION ONLY, IT INCLUDES ELEMENTS THAT ARE FOR DISPLAY PURPOSES ONLY AND MAY NOT BE TO SCALE. LANDSCAPING SHOWN IS INDICATIVE ONLY. DIMENSIONS ARE APPROXIMATE.