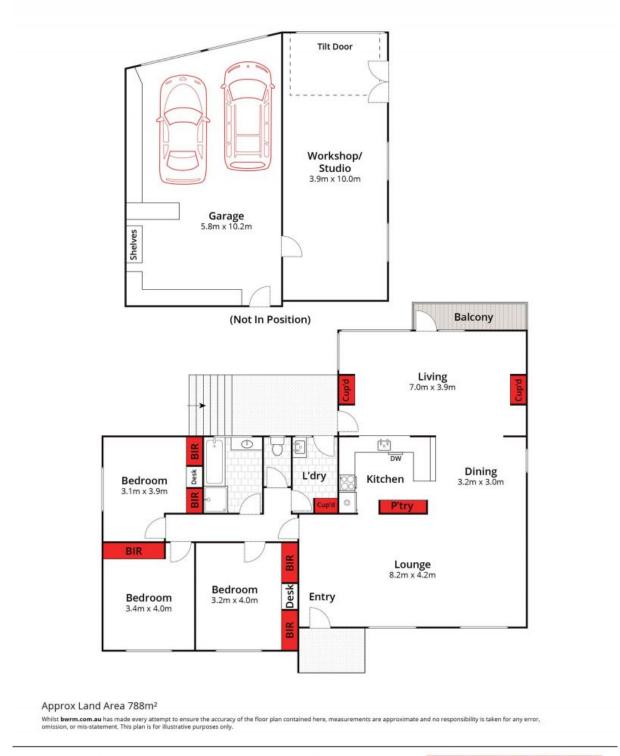

## Dual Access Property - Private Inspections Available

If you've been on the hunt for an opportunity to build your dream home with views set in a quiet streetscape, this address is for you. Positioned in the tightly held enclave of family friendly streets surrounding the Leopold Primary School, this 780m2 (approx) block allows for plenty of options for development utilising the dual laneway access.

| Price:         | \$590,000 - \$630,000 |
|----------------|-----------------------|
| Property Type: | House                 |
| Land:          | 788 m2                |