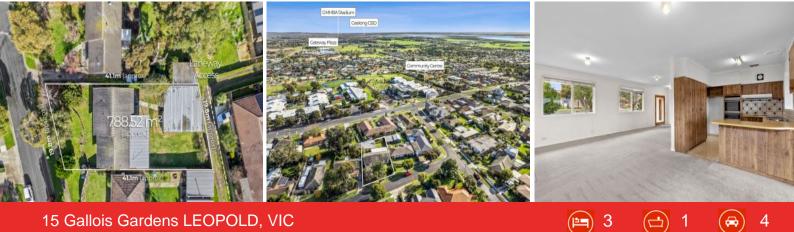

## 15 Gallois Gardens LEOPOLD, VIC

## Dual Access Property - Private Inspections Available

If you've been on the hunt for an opportunity to build your dream home with views set in a quiet streetscape, this address is for you. Positioned in the tightly held enclave of family friendly streets surrounding the Leopold Primary School, this 780m2 (approx) block allows for plenty of options for development utilising the dual laneway access.

| Price:         | \$590,000 - \$630,000 |
|----------------|-----------------------|
| Property Type: | House                 |
| Land:          | 788 m2                |