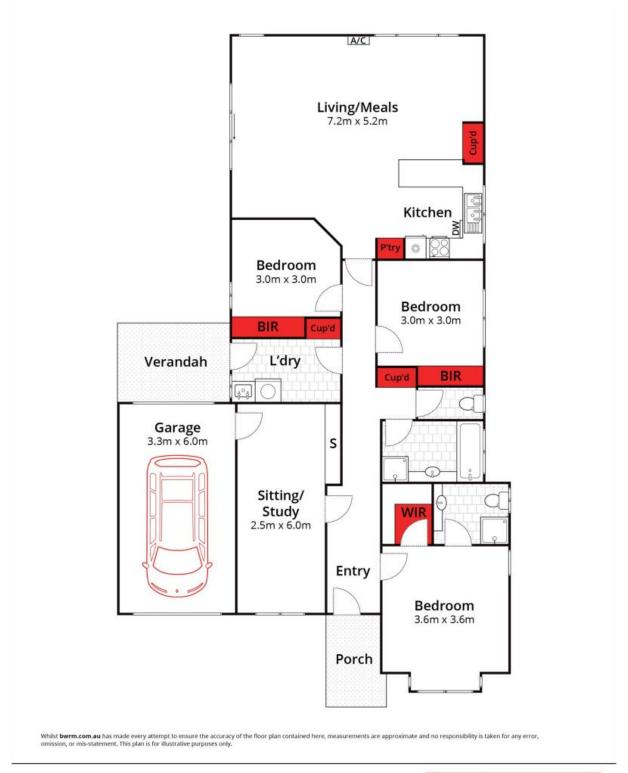

## Entry Level Home Close to Conveniences

Completing this enticing package is a single garage with internal access and a remote door, ensuring convenience and security. The picket fence adds a touch of charm and character to this entry-level Ocean Grove property. Don't miss out on the opportunity to call this delightful cottage your own. Contact us today to arrange a viewing and start enjoying the coastal lifestyle you've always dreamed of.

Price: \$750,000 Property Type: House Land: 402 m2