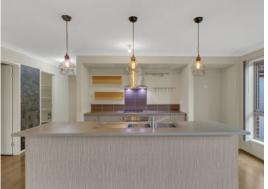

Features include:

- ? Open plan living/dining/kitchen with stainless steel appliances including gas cooktop, dishwasher and walk in pantry
- ? Second living area
- ? Master bedroom with walk in robe and ensuite bathroom at the front of the home
- ? Main bathroom with bath and shower