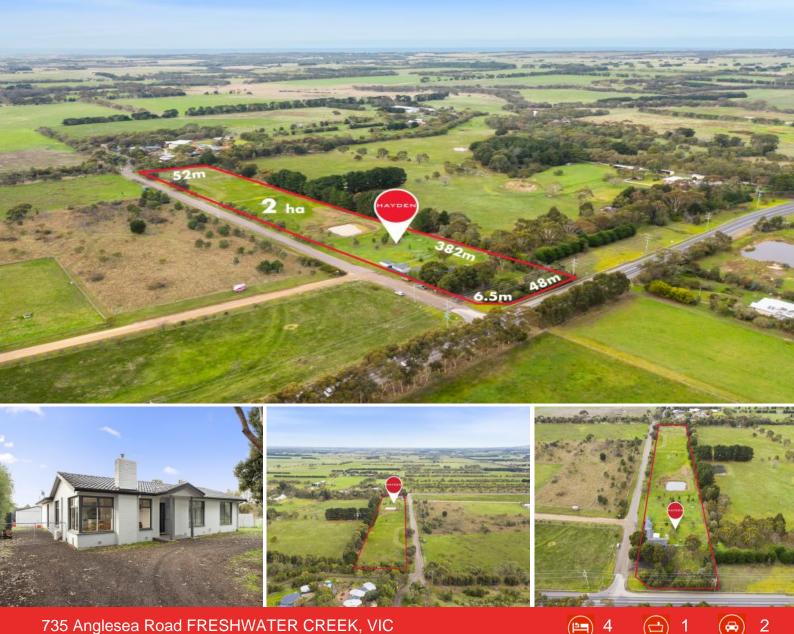

## 735 Anglesea Road FRESHWATER CREEK, VIC

### Prime 5-Acre Farmlet Opportunity

Introducing 735 Anglesea Road Freshwater Creek, where endless possibilities for your dream rural lifestyle retreat await. Nestled on a rare 5-acre 19,993sqm (approx.) corner allotment, this prime position farmlet offers unparalleled flexibility with multiple access points, catering to your every farm project need.