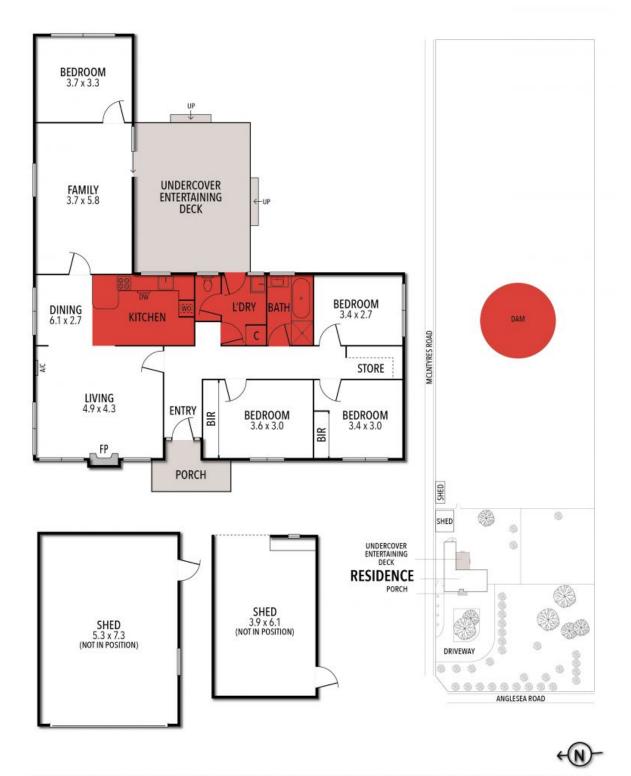

## 735 ANGLESEA ROAD, FRESHWATER CREEK

THE ABOVE PLAN IS AN ARTIST'S IMPRESSION ONLY, IT INCLUDES ELEMENTS THAT ARE FOR DISPLAY PURPOSES ONLY AND MAY NOT BE TO SCALE. LANDSCAPING SHOWN IS INDICATIVE ONLY. DIMENSIONS ARE APPROXIMATE.