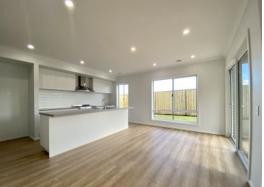

### Features Include:

- ? Large master bedroom with walk in robe and ensuite, double basins and large shower
- ? Three additional generous sized bedrooms with built in robes
- ? Formal lounge
- ? Gourmet kitchen with stone bench tops, 900mm gas cooktop & electric oven and dishwasher  $\,$
- ? Massive walk in pantry
- ? Open plan living, meals area
- ? Stylish bathroom