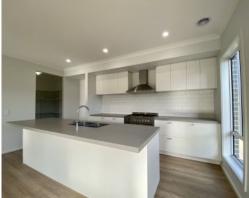

### Features Include:

- ? Large master bedroom with walk in robe and ensuite, double basins and large shower
- ? Three additional generous sized bedrooms with built in robes
- ? Formal lounge
- ? Gourmet kitchen with stone bench tops, 900mm gas cooktop & electric oven and dishwasher  $\,$
- ? Massive walk in pantry
- ? Open plan living, meals area
- ? Stylish bathroom