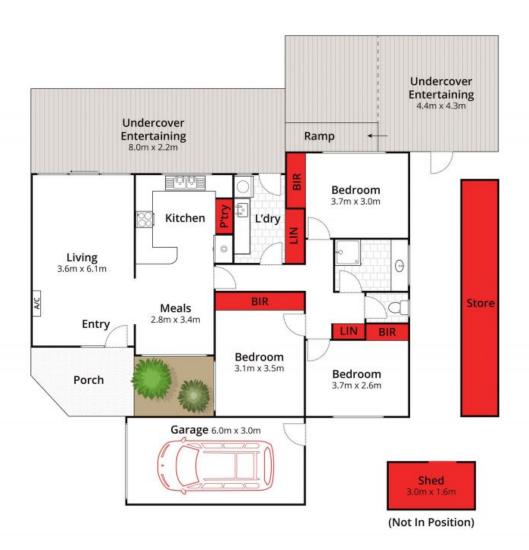

Don't miss your chance to unlock the full potential of this spacious unit. Embrace the possibilities, and make this your Leopold haven today!

**Price:** \$430,000 - \$460,000

**Property Type:** Unit **Land:** 287 m2

4/798 Bellarine Highway, Leopold