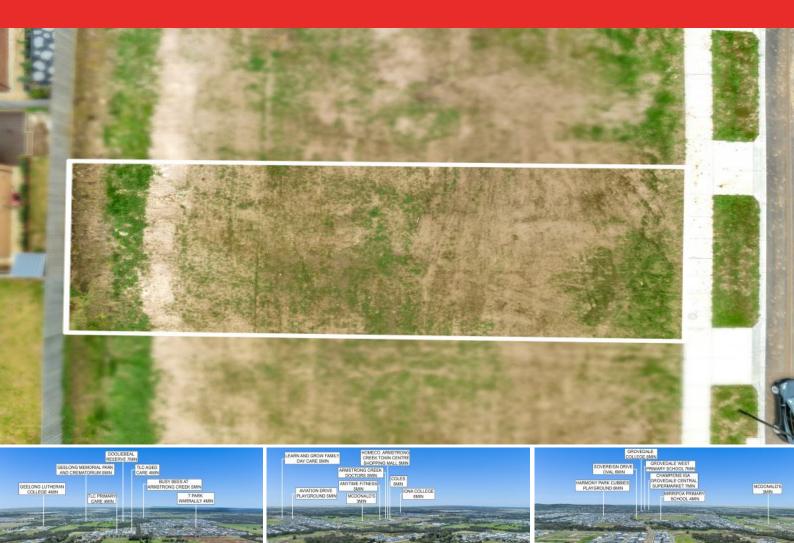

## Titled and Ready to build with a North Facing Rear Yard

This stunning residential property boasts a generous land area of 448 sqm, providing ample space for your dream home, its titled and ready to go with a 14m frontage (approx) and 32m depth (approx). The site is virtually level and of rectangular shape and importantly with a north facing rear yard to build for sunlight into your main living and entertaining area.

Situated in a highly sought-after location, in Mount Duneed this property offers a fantastic opportunity for those looking to build their dream home in a thriving community. Quality homes are being erected along the street now, so you can build with confidence.

The surrounding area is known for its peaceful and family-friendly atmosphere, making it an ideal place to settle down and enjoy a relaxed lifestyle. Conveniently located close to quality schools, parks, and shopping centre amenities, you'll have everything you need wit