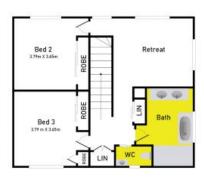

# First Floor

2/14 Wyuna Parade, Belmont

\* Whilst Ray White Deelong has made every attempt to ensure the accuracy of the floor plan contained here, measurements are approximate and no responsibility is taken for any error, omission or misstatement. This plan is for illustrative purposes only.