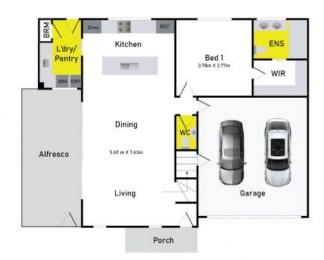

## **Ground Floor**

# First Floor

2/14 Wyuna Parade, Belmont

\* Whilst Ray White Deelong has made every attempt to ensure the accuracy of the floor plan contained here, measurements are approximate and no responsibility is taken for any error, omission or misstatement. This plan is for illustrative purposes only.