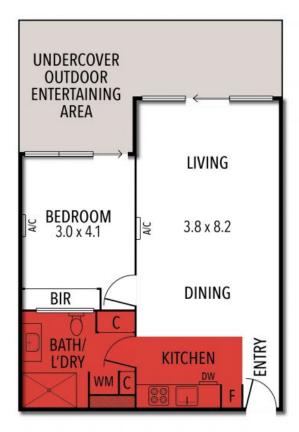

## Your Beachfront Retreat

This beautiful one-bedroom apartment is ideally situated across from Whites Beach in the Wyndham Resort Torquay.  $\begin{tabular}{ll} \hline \end{tabular}$ 

Located on the 3rd floor, means there are no restrictions on use, so if you are looking for a permanent residence, holiday investment or permanent rental this the perfect opportunity. It offers stunning grounds and is conveniently located just over an hour's drive from Melbourne. The apartment features a spacious balcony facing west, providing views over the pool and beautiful sunsets.

Overall, this one-bedroom apartment in Wyndham Resort Torquay promises a comfortable and enjoyable stay with its well-appointed amenities, attractive location, and stunning views.

Price: \$500,000 - \$550,000

## **HAYDEN**

**Ben Smith** 

**Bryan Hayden** 

0423050825

0417613250

bens@hayden.com.au

bryanh@hayden.com.au

THE ABOVE PLAN IS AN ARTIST'S IMPRESSION ONLY, IT INCLUDES ELEMENTS THAT ARE FOR DISPLAY PURPOSES ONLY AND MAY NOT BE TO SCALE. LANDSCAPING SHOWN IS INDICATIVE ONLY. DIMENSIONS ARE APPROXIMATE.