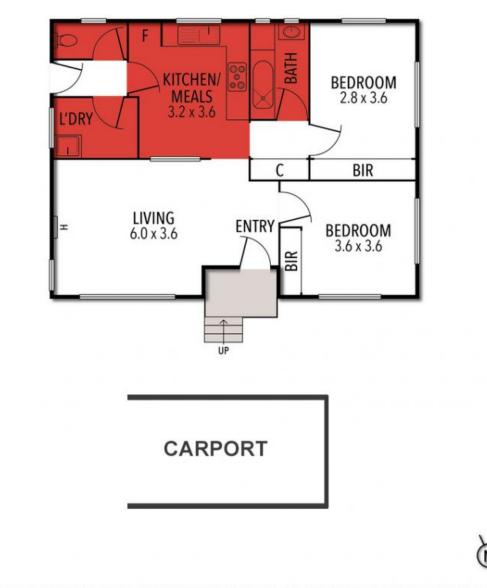

## 1/38 CAMELLIA CRESCENT, NORLANE

THE ABOVE PLAN IS AN ARTIST'S IMPRESSION ONLY, IT INCLUDES ELEMENTS THAT ARE FOR DISPLAY PURPOSES ONLY AND MAY NOT BE TO SCALE. LANDSCAPING SHOWN IS INDICATIVE ONLY. DIMENSIONS ARE APPROXIMATE.