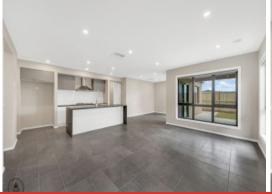

#### Features Include:

- ? Large master suite and walk in robe, deluxe ensuite with double basins, extra large shower and separate toilet
- ? 3 good sized bedrooms with built in robes
- ? Secluded study at the front of the home
- ? Large open plan living with family room, dedicated dining area and kitchen
- ? Stylish full bathroom