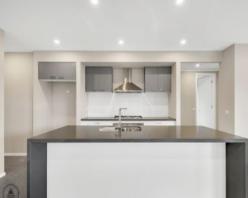

#### Features Include:

- ? Large master suite and walk in robe, deluxe ensuite with double basins, extra large shower and separate toilet
- ? 3 good sized bedrooms with built in robes
- ? Secluded study at the front of the home
- ? Large open plan living with family room, dedicated dining area and kitchen
- ? Stylish full bathroom