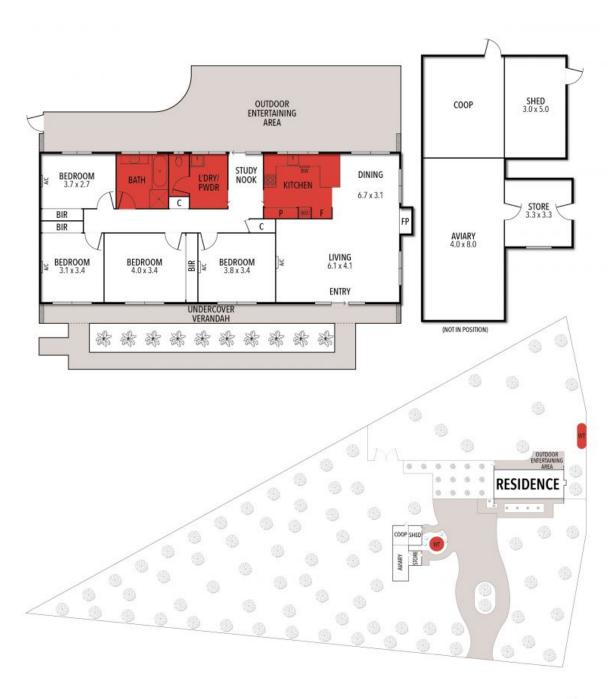

Inside the home, you'll find a spacious layout with split system heating and cooling for year-round comfort. With four bedrooms, including a study nook, and an updated family bathroom, there's ample space for the whole family. The open-plan living and dining area featur

## **Kieran O'Dwyer**

0423050825

0409332381

bens@hayden.com.au

kierano@hayden.com.au

THE ABOVE PLAN IS AN ARTIST'S IMPRESSION ONLY, IT INCLUDES ELEMENTS THAT ARE FOR DISPLAY PURPOSES ONLY AND MAY NOT BE TO SCALE.

LANDSCAPING SHOWN IS INDICATIVE ONLY. DIMENSIONS ARE APPROXIMATE.