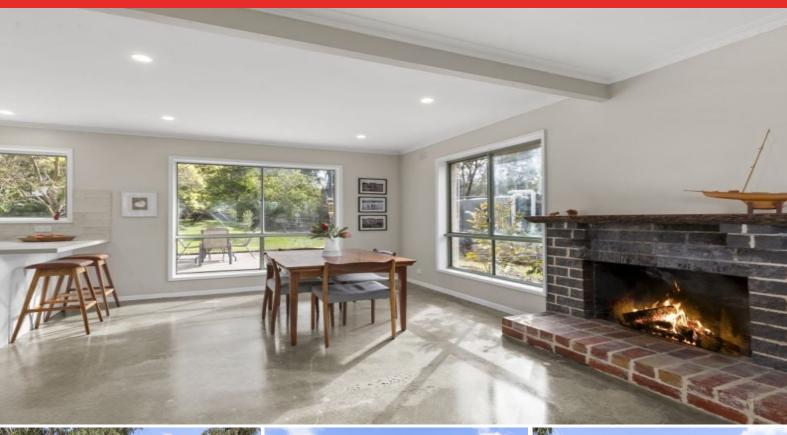

Inside the home, you'll find a spacious layout with split system heating and cooling for year-round comfort. With four bedrooms, including a study nook, and an updated family bathroom, there's ample space for the whole family. The open-plan living and dining area featur