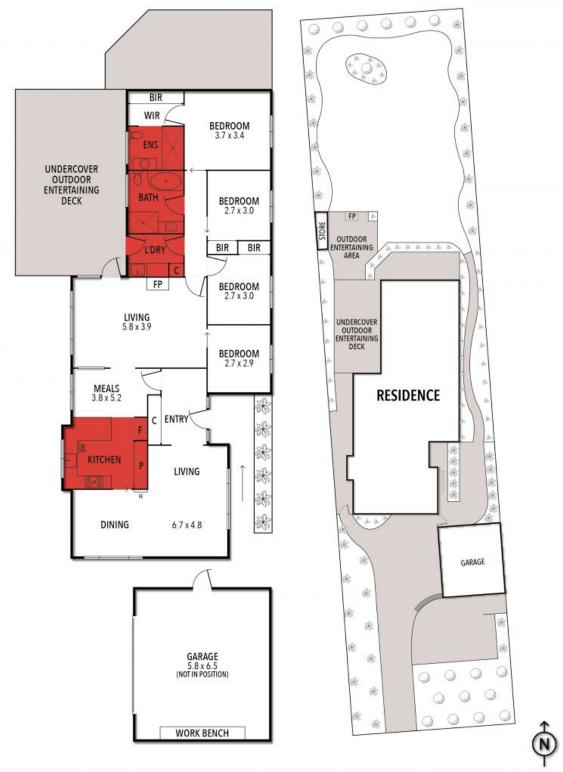

## 27A ELEVENTH AVENUE, ANGLESEA

THE ABOVE PLAN IS AN ARTIST'S IMPRESSION ONLY, IT INCLUDES ELEMENTS THAT ARE FOR DISPLAY PURPOSES ONLY AND MAY NOT BE TO SCALE.

LANDSCAPING SHOWN IS INDICATIVE ONLY. DIMENSIONS ARE APPROXIMATE.