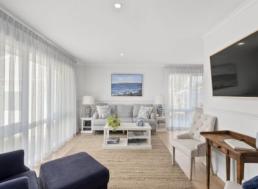

Multiple living spaces cater to the needs of growing families and the enduring visiting guests that come with beachside living. The formal living and dining space, accessible from the entryway, offers a seamless flow to the kitchen. Just off the kitchen, you'll find a second living area featuring a slow combustion wood fire, ceiling fans, and a feature brick