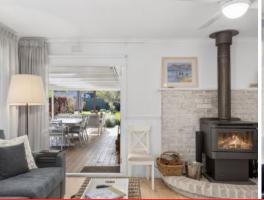

Multiple living spaces cater to the needs of growing families and the enduring visiting guests that come with beachside living. The formal living and dining space, accessible from the entryway, offers a seamless flow to the kitchen. Just off the kitchen, you'll find a second living area featuring a slow combustion wood fire, ceiling fans, and a feature brick