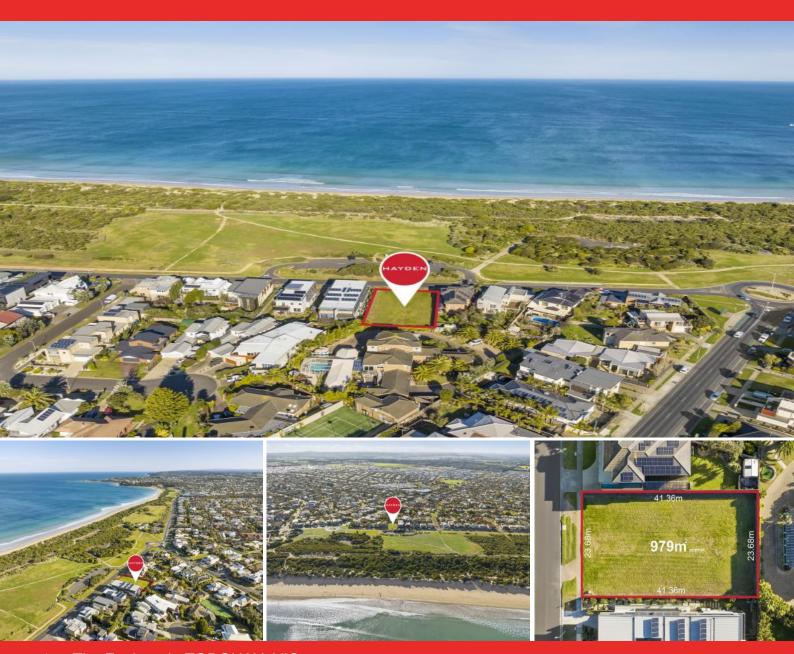

## 175 The Esplanade TORQUAY, VIC

## The Esplanade? Prime Allotment

Life on the beachfront! With limited beachfront land available, this is a once in a lifetime opportunity to secure vacant land in one of Torquay's most highly regarded locations. Situated on Torquay's famous Esplanade and offering the prospect for uninterrupted ocean views over Whites Beach, this superb 979m2 allotment with 24mt frontage is ready to build your dream beachfront home or lifestyle property or for those looking for a development opportunity (STCA).

Being one of the last remaining Esplanade beach front blocks set amongst quality homes and an easy stroll to the beach, this is your chance to secure a great allotment only minutes from The Sands Club House and Golf Course.