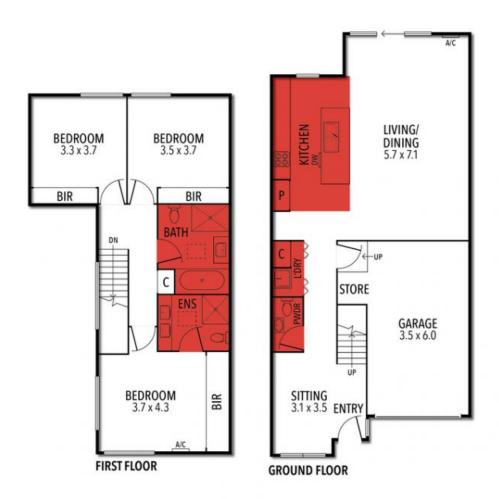

- ? Three large bedrooms all with built in robe, master with ensuite
- ? Modern open plan kitchen with stone benchtops, dishwasher and gas cooking flowing through to main living and dining  $\,$
- ? Split system heating and cooling throughout, with additional ceiling fan in living zone
- ? Private and secure courtyard accessed from the main living zone
- ? Powder room and European laundry conveniently located on the first floor

#### **Anna Vines**

0493 223 192

anna@haydengeelong.com.au

THE ABOVE PLAN IS AN ARTIST'S IMPRESSION ONLY, IT INCLUDES ELEMENTS THAT ARE FOR DISPLAY PURPOSES ONLY AND MAY NOT BE TO SCALE. LANDSCAPING SHOWN IS INDICATIVE ONLY. DIMENSIONS ARE APPROXIMATE.