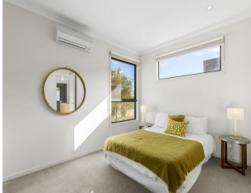

- ? Three large bedrooms all with built in robe, master with ensuite
- ? Modern open plan kitchen with stone benchtops, dishwasher and gas cooking flowing through to main living and dining  $\,$
- ? Split system heating and cooling throughout, with additional ceiling fan in living zone
- ? Private and secure courtyard accessed from the main living zone
- ? Powder room and European laundry conveniently located on the first floor