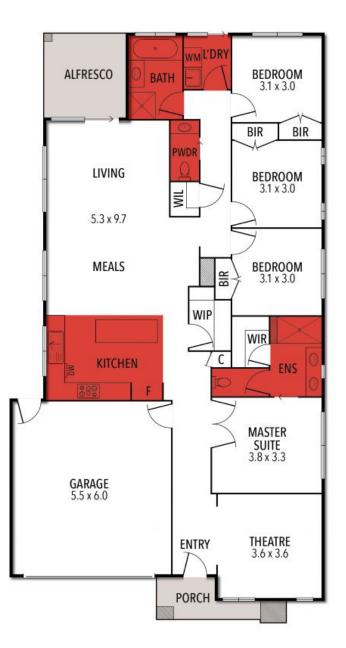

? Master Suite: The house boasts a spacious master suite located at the front. It includes a walk-in robe and an en suite bathroom equipped with a double vanity, shower, and toilet.

? Additional Bedrooms: There are three more bedrooms, each featuring built-in wardrobes, providing ample storage space for the occupants.

? Climate Control: Ducted gas heating and evaporative cooling are installed throughout the home, ensuring comfort in all seasons.

 $?\ \mbox{Large fully landscaped rear yard with low maintenance family living in mind}$ 

? Double Lock-up Garage: The house includes a double lock-up garage with internal access , providing secure parking and interior access to the house, ensuring convenience and safet

Price:\$530.00 per weekProperty Type:HouseDate Available:Wednesday, 16th August 2023

## 6 MENTELLE ST, MOUNT DUNEED

THE ABOVE PLAN IS AN ARTIST'S IMPRESSION ONLY, IT INCLUDES ELEMENTS THAT ARE FOR DISPLAY PURPOSES ONLY AND MAY NOT BE TO SCALE. LANDSCAPING SHOWN IS INDICATIVE ONLY. DIMENSIONS ARE APPROXIMATE.