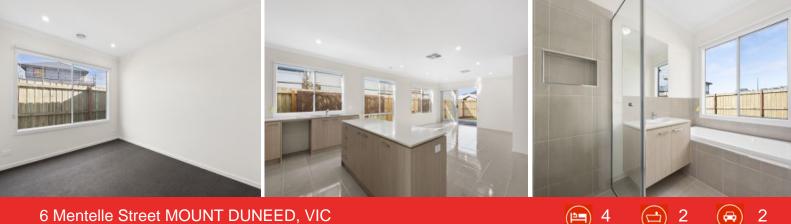

## The perfect family home

Upon entering, this new four-bedroom home reveals meticulous family-oriented design. Every detail reflects thoughtful consideration, creating a haven of harmonious living. Features include;

? Master Suite: The house boasts a spacious master suite located at the front. It includes a walk-in robe and an en suite bathroom equipped with a double vanity, shower, and toilet.

? Additional Bedrooms: There are three more bedrooms, each featuring built-in wardrobes, providing ample storage space for the occupants.

? Climate Control: Ducted gas heating and evaporative cooling are installed throughout the home, ensuring comfort in all seasons.

 $?\ \mbox{Large fully landscaped rear yard with low maintenance family living in mind}$ 

? Double Lock-up Garage: The house