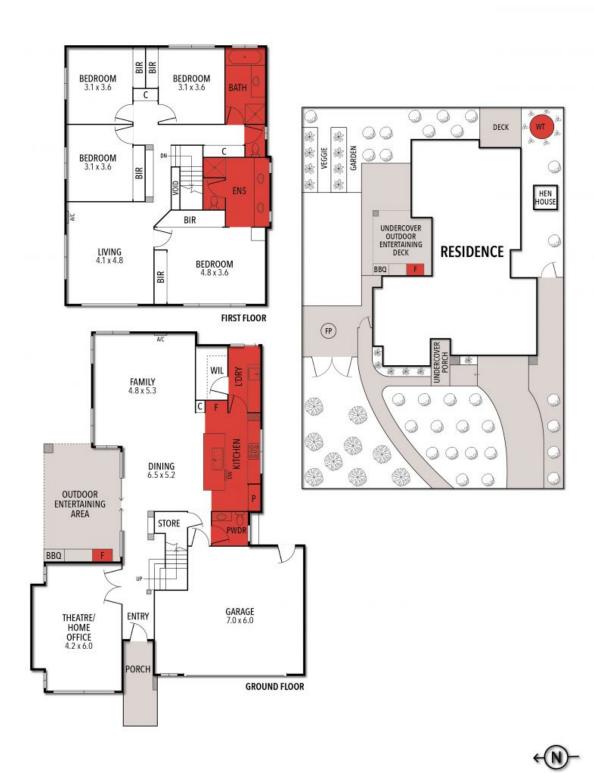

## A Saltwater Life

Upstairs, discover four generously proportioned bedrooms with built-in robes, including a luxurious ensuite as a part of the master retreat. An additional living zone on the upper level provides ample space for everyone to enjoy, maybe a kids' zone or teenage escape!

## **HAYDEN**

**Darcy Bennett** 

**Bryan Hayden** 

0468427359

0417613250

darcyb@hayden.com.au

bryanh@hayden.com.au

THE ABOVE PLAN IS AN ARTIST'S IMPRESSION ONLY, IT INCLUDES ELEMENTS THAT ARE FOR DISPLAY PURPOSES ONLY AND MAY NOT BE TO SCALE.

LANDSCAPING SHOWN IS INDICATIVE ONLY. DIMENSIONS ARE APPROXIMATE.