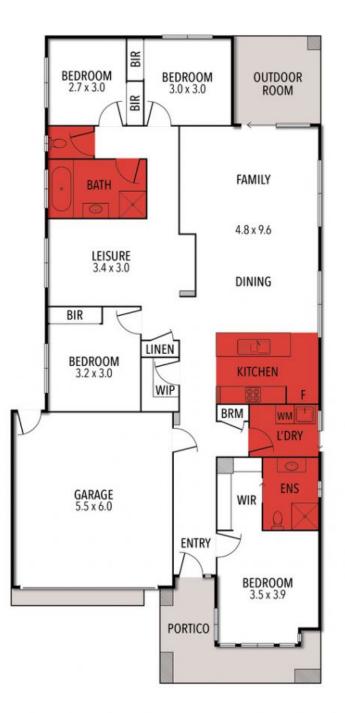

# 47 VASSE CIRCUIT, MOUNT DUNEED

THE ABOVE PLAN IS AN ARTIST'S IMPRESSION ONLY, IT INCLUDES ELEMENTS THAT ARE FOR DISPLAY PURPOSES ONLY AND MAY NOT BE TO SCALE. LANDSCAPING SHOWN IS INDICATIVE ONLY. DIMENSIONS ARE APPROXIMATE.