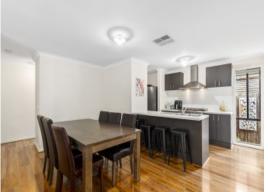

As you step inside, you will be greeted by a spacious and light-filled open plan living area, perfect for entertaining guests or spending quality time with loved ones. The kitchen is equipped with a dishwasher and ample storage space, making meal preparation a breeze.