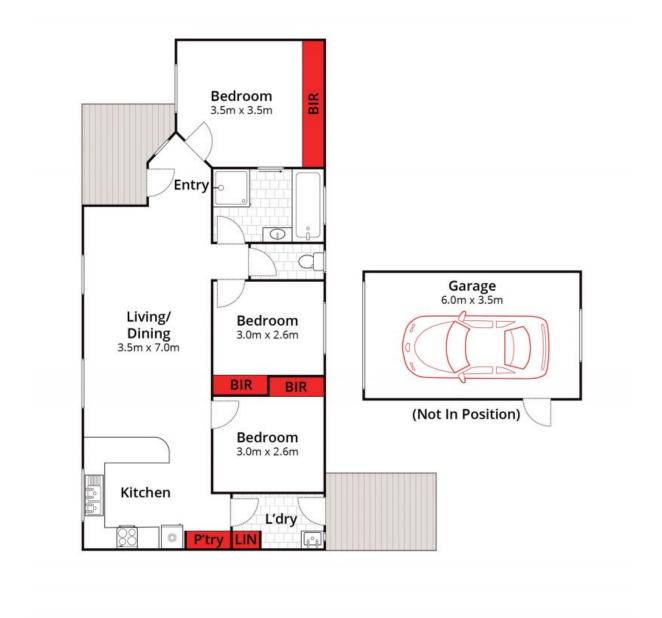

## Fabulous first home for families

If a blank slate in a fantastic location is your idea of a dream first home for your family, look no further than this three-bedroom, one-bathroom brick home situated in a convenient Leopold locale, close to the local primary school, shopping centres and reserves. On a large (678 sqm approx.) triangular block on a gentle bend in a quiet street, this functional home is ready for you to move in while you decide when and how you might improve upon the great foundation already here.