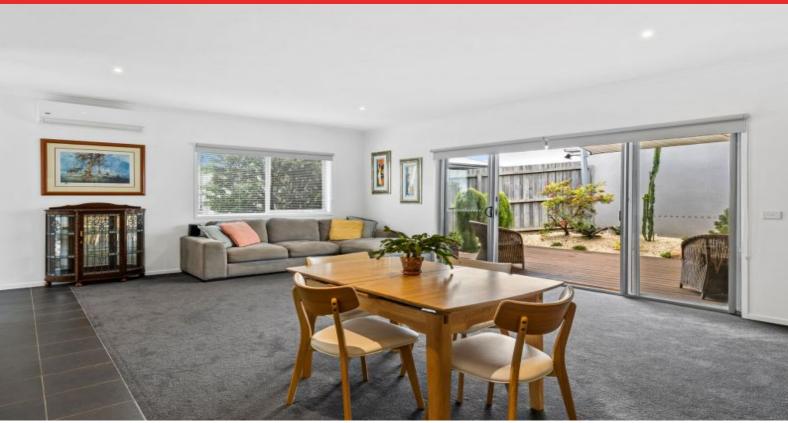

High ceilings and a bright aspect add to the spacious interiors of this home. Easy living is focussed on the expansive open plan that allows for a large dining table and lounge zone that embraces the sunlight from the private entertaining deck and low maintenance garden. Here, a shade sail offers respite from the sun and alongside generous garden beds, planted to a range of mature succulents, the garden pathway leads to the back of the single lock up garage where there is space for trailer parking along with a water tank that is plumbed to both inside toilets. Working from home is a breeze in the user-friendly study space and entertaining is easy and effortless in the well appointed kitchen where bench space is plentiful and there's an oversized walk-in pantry along with a gas top cooker and extensive cabinetry. The nearby laundry keeps the chores hidden from living spaces and there's a