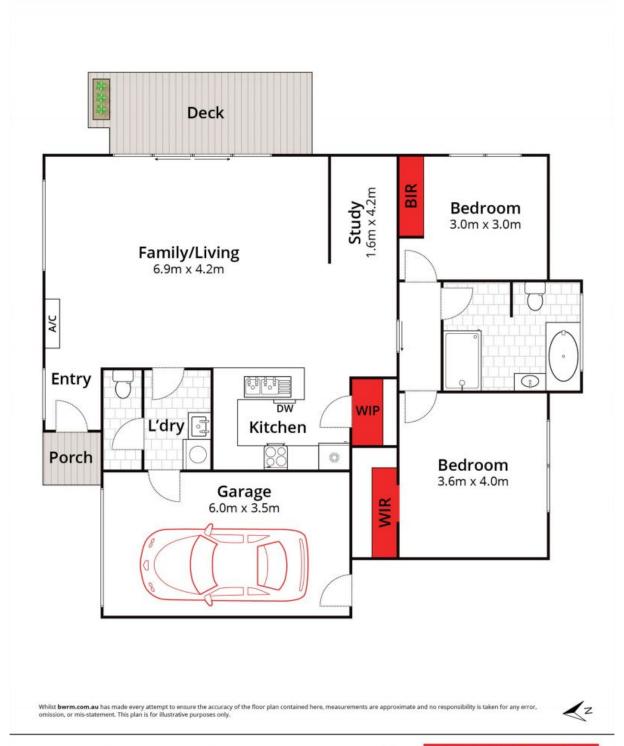

## Spacious and Sunny Unit in Quiet Leopold

Positioned within a peaceful tree lined neighbourhood, this house-like unit offers space, convenience and generous open plan living. Located at the rear of a six unit block, you'll be amazed by the scale and space this home has to offer.

High ceilings and a bright aspect add to the spacious interiors of this home. Easy living is focussed on the expansive open plan that allows for a large dining table and lounge zone that embraces the sunlight from the private entertaining deck and low maintenance garden. Here, a shade sail offers respite from the sun and alongside generous garden beds, planted to a range of mature succulents, the garden pathway leads to the back of the single lock up garage where there is space for trailer parking along with a water tank that is plumbed to both inside toilets. Working from home is a breeze in the user-friendly study space and entertaining is easy and effortless in the well appointed kitchen where bench space is plentiful and there's an oversized walk-in pantry along with a gas top cooker and extensive cabinetry. The nearby laundry keeps the chores hidden from living spaces and there's a