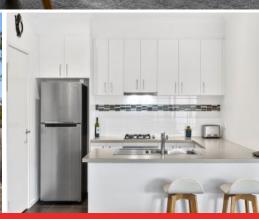

High ceilings and a bright aspect add to the spacious interiors of this home. Easy living is focussed on the expansive open plan that allows for a large dining table and lounge zone that embraces the sunlight from the private entertaining deck and low maintenance garden. Here, a shade sail offers respite from the sun and alongside generous garden beds, planted to a range of mature succulents, the garden pathway leads to the back of the single lock up garage where there is space for trailer parking along with a water tank that is plumbed to both inside toilets. Working from home is a breeze in the user-friendly study space and entertaining is easy and effortless in the well appointed kitchen where bench space is plentiful and there's an oversized walk-in pantry along with a gas top cooker and extensive cabinetry. The nearby laundry keeps the chores hidden from living spaces and there's a