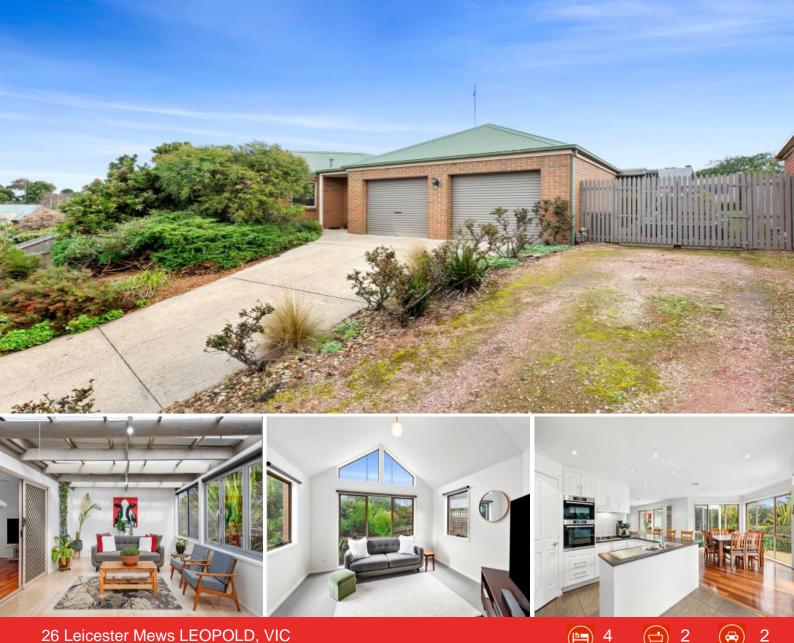

## 26 Leicester Mews LEOPOLD, VIC

## The Perfect Family Package!

Located in a peaceful court on approx. 838m2, this cherished home is the perfect place to create family memories!

The main bedroom features a walk-in robe and en suite. Three additional bedrooms with built-in robes share close access to the main bathroom, while the laundry and separate toilet complete the layout. You'll be in absolute comfort thanks to ducted heating, refrigerated cooling, two gas wall heaters and ceiling fans.

| Price:         | \$730,000 - \$770,000 |
|----------------|-----------------------|
| Property Type: | House                 |
| Land:          | 838 m2                |