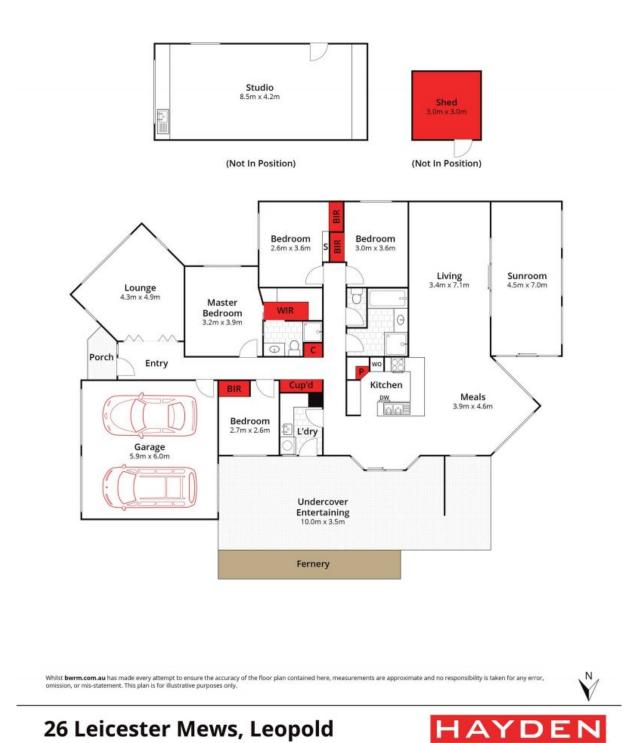

## 26 Leicester Mews LEOPOLD, VIC

## The Perfect Family Package!

Located in a peaceful court on approx. 838m2, this cherished home is the perfect place to create family memories!

The main bedroom features a walk-in robe and en suite. Three additional bedrooms with built-in robes share close access to the main bathroom, while the laundry and separate toilet complete the layout. You'll be in absolute comfort thanks to ducted heating, refrigerated cooling, two gas wall heaters and ceiling fans.