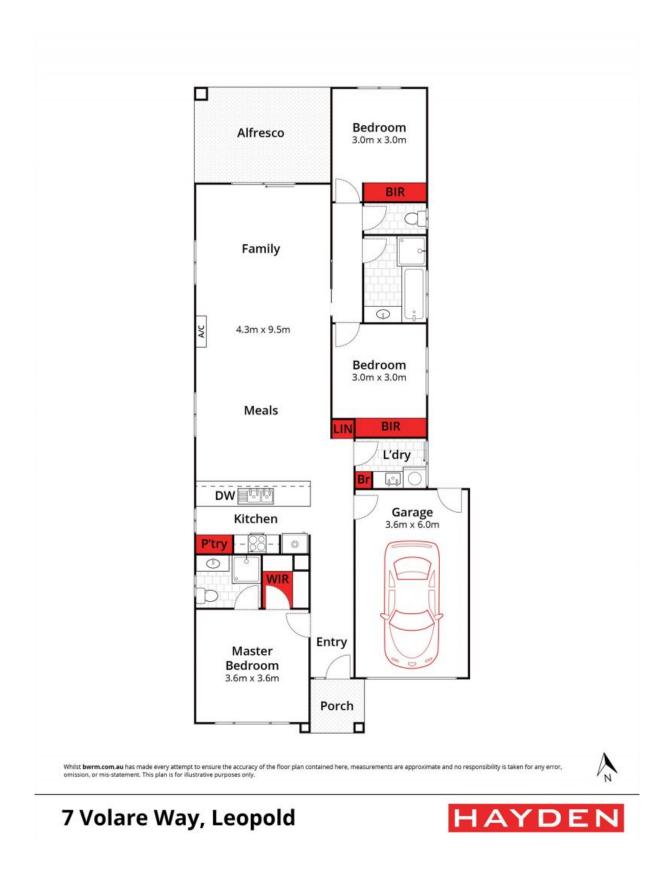

| Price:         | \$590,000 - \$630,000 |
|----------------|-----------------------|
| Property Type: | House                 |
| Land:          | 301 m2                |