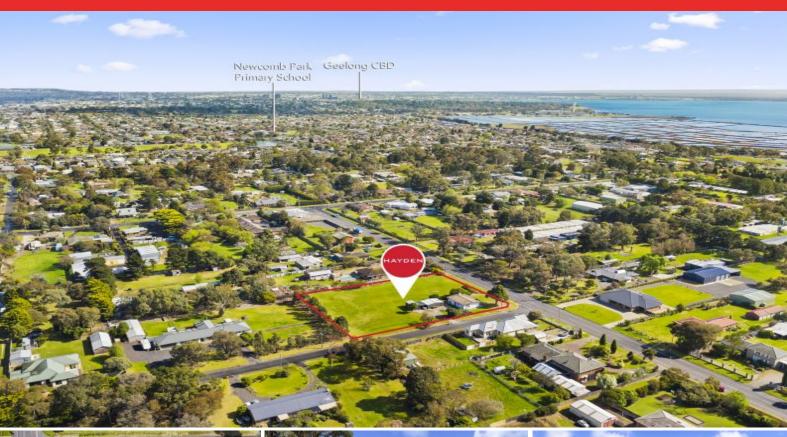

18 High Street MOOLAP, VIC

2

## Potential Plus

Your rural lifestyle awaits. This delightful parcel of land is approximately 4,380m? (1.08 acres), with a small but liveable 2 bedroom house and good shedding. With frontage to 2 bitumen roads, there is an opportunity to build the home of your dreams with room for sheds, tennis court and pool (STCA) in this quiet but convenient location. Only minutes to quality shopping centres, schools, Corio Bay and the city centre, opportunities like this are often sought but hard to find.

Low Density Residential Zone (LDRZ)

**Price:** \$1,100,000 - \$1,200,000

**Property Type:** House **Land:** 4380 m2