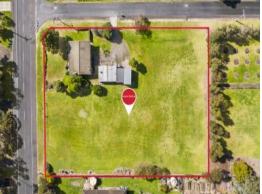

## Potential Plus

Your rural lifestyle awaits. This delightful parcel of land is approximately 4,380m? (1.08 acres), with a small but liveable 2 bedroom house and good shedding. With frontage to 2 bitumen roads, there is an opportunity to build the home of your dreams with room for sheds, tennis court and pool (STCA) in this quiet but convenient location. Only minutes to quality shopping centres, schools, Corio Bay and the city centre, opportunities like this are often sought but hard to find.

Low Density Residential Zone (LDRZ)

**Price:** \$1,100,000 - \$1,200,000

**Property Type:** House **Land:** 4380 m2