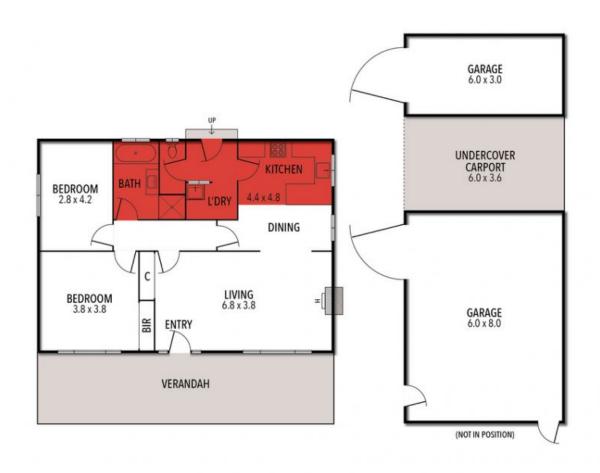

## Potential Plus

Your rural lifestyle awaits. This delightful parcel of land is approximately 4,380m? (1.08 acres), with a small but liveable 2 bedroom house and good shedding. With frontage to 2 bitumen roads, there is an opportunity to build the home of your dreams with room for sheds, tennis court and pool (STCA) in this quiet but convenient location. Only minutes to quality shopping centres, schools, Corio Bay and the city centre, opportunities like this are often sought but hard to find.

## Laurie McGovan

0412167677

laurie@hay dengeelong.com.au

THE ABOVE PLAN IS AN ARTIST'S IMPRESSION ONLY, IT INCLUDES ELEMENTS THAT ARE FOR DISPLAY PURPOSES ONLY AND MAY NOT BE TO SCALE. LANDSCAPING SHOWN IS INDICATIVE ONLY. DIMENSIONS ARE APPROXIMATE.