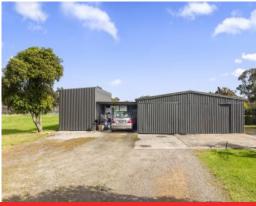

## Potential Plus

Your rural lifestyle awaits. This delightful parcel of land is approximately 4,380m? (1.08 acres), with a small but liveable 2 bedroom house and good shedding. With frontage to 2 bitumen roads, there is an opportunity to build the home of your dreams with room for sheds, tennis court and pool (STCA) in this quiet but convenient location. Only minutes to quality shopping centres, schools, Corio Bay and the city centre, opportunities like this are often sought but hard to find.