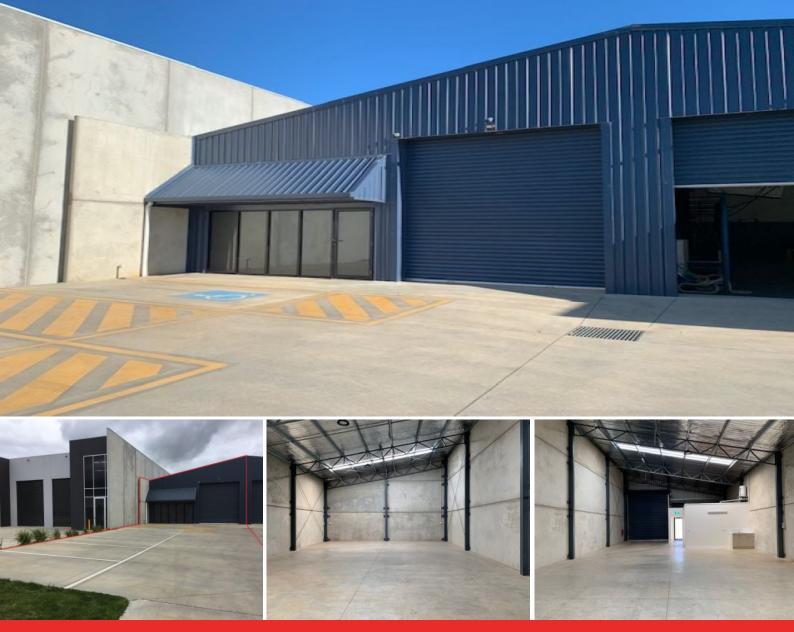

## 2/6 Sawmills Way TORQUAY, VIC

## Owner Occupier Or Investment Opportunity - With Parking!

Looking for the perfect space to elevate your business operations? Look no further than this exceptional factory space that's sure to meet all your industrial needs:

Key Features:

> Size: Approximately 200 m? of versatile floor space awaits your creative vision.

> Three Phase Power: Power up your operations with the convenience of three-phase electricity, ideal for heavy machinery and equipment.

> Office Space: Stay organized and efficient with a dedicated office area, perfect for meetings and administration.

| Price:         | \$980,000  |
|----------------|------------|
| Property Type: | Industrial |