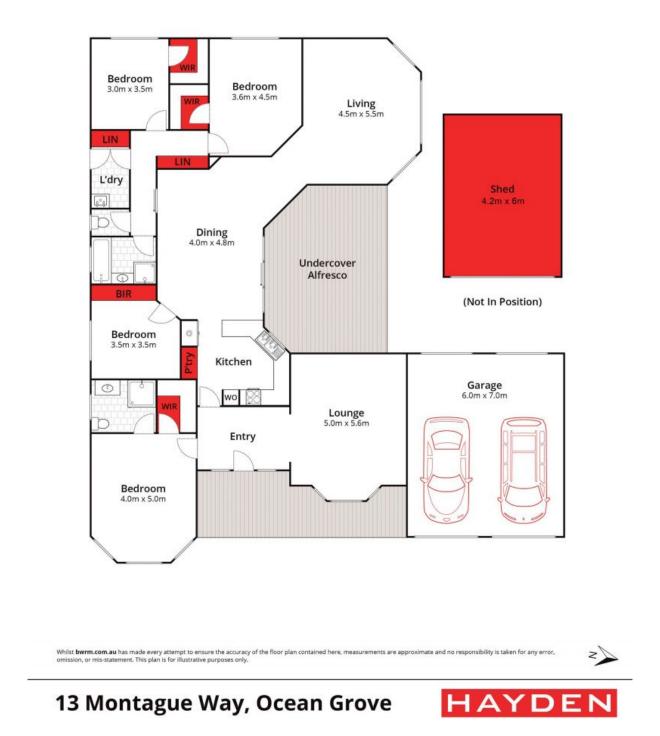

This one-owner gem has been cherished as a family haven and meticulously cared for inside and out. Positioned on a spacious 740 sqm (approx.) block, you'll find a beautifully landscaped front lawn and garden area, as well as a north-facing undercover entertaining space at the rear perfect for hosting gatherings or simply relaxing in the fresh air while watching your children or grandchildren play safely in the yard. Upon entering the home, you'll be captivated by the stately front entrance, leading you to the well-glazed living and dining area. As you explore further, the generously proportioned kitchen awaits, boasting

| Price:         | \$850,000 - \$890,000 |
|----------------|-----------------------|
| Property Type: | House                 |
| Land:          | 739 m2                |