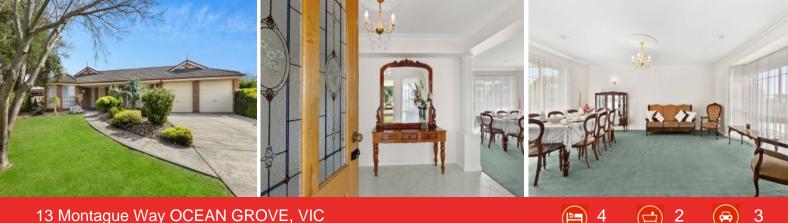

## 13 Montague Way OCEAN GROVE, VIC

This one-owner gem has been cherished as a family haven and meticulously cared for inside and out. Positioned on a spacious 740 sqm (approx.) block, you'll find a beautifully landscaped front lawn and garden area, as well as a north-facing undercover entertaining space at the rear perfect for hosting gatherings or simply relaxing in the fresh air while watching your children or grandchildren play safely in the yard. Upon entering the home, you'll be captivated by the stately front entrance, leading you to the well-glazed living and dining area. As you explore further, the generously proportioned kitchen awaits, boasting