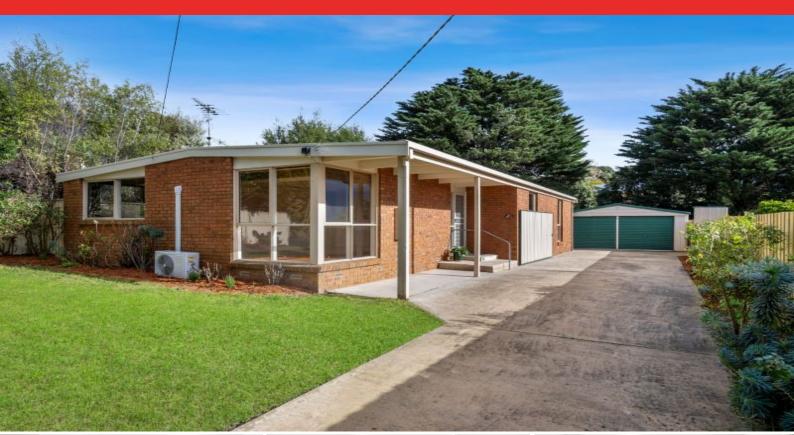

## Lovely Family Home ? Great Location!

Walk through the front door of this three bedroom family home and straight into a spacious living room with polished wooden floorboards and enjoy the sun beaming down through the large corner windows. Wander into the well-proportioned kitchen with dishwasher, electric wall oven and gas cook top, plenty of cupboard space and beautiful double windows.