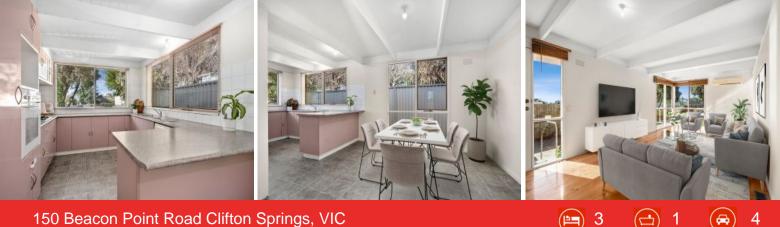

## 150 Beacon Point Road Clifton Springs, VIC

## Lovely Family Home ? Great Location!

Walk through the front door of this three bedroom family home and straight into a spacious living room with polished wooden floorboards and enjoy the sun beaming down through the large corner windows. Wander into the well-proportioned kitchen with dishwasher, electric wall oven and gas cook top, plenty of cupboard space and beautiful double windows.