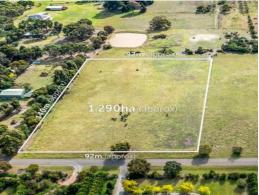

## 8-13 Lomas Place WALLINGTON, VIC

## Vendors Ready To Negotiate!

Nestled within the picturesque beauty of the Bellarine Peninsula lies a truly remarkable opportunity - a rare 3-acre vacant block of land with a pristine, clear title. This idyllic piece of coastal paradise offers an unbeatable location, inviting you to build your dream home while providing ample room to create the lifestyle you've always desired.

With a semi-rural aspect, this property strikes the perfect balance between coastal and rural living. The possibilities are endless as you envision your own slice of heaven, where the soothing sounds of the sea meet the tranquillity of the countryside. It's a canvas waiting for your imagination to come to life.

Living here means experiencing the very best of the Bellarin