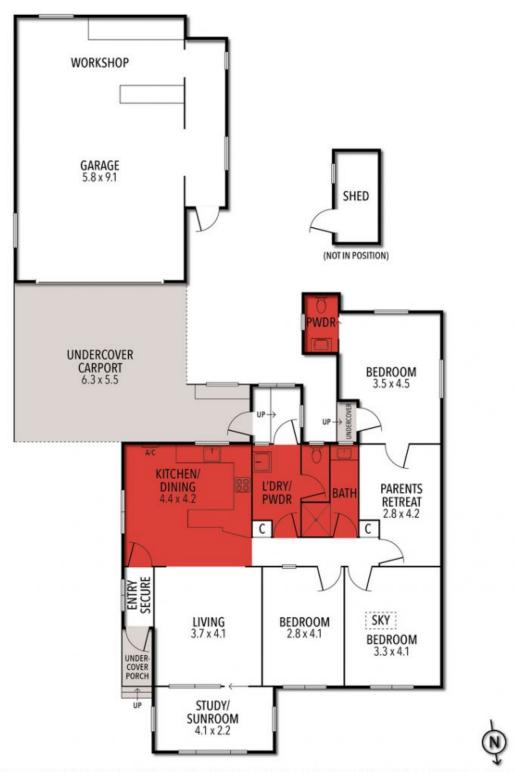

## Spacious and Bright

This home is an amazing opportunity, not to be missed for any first home buyer, downsizer or savvy investor. Sitting on a sizeable 604 sqm block this home comprises of 3 spacious bedrooms, generous living area and updated kitchen and bathroom . There is new carpet, the home is freshly painted throughout and there is plenty of room for car accommodation or a workshop. Ideally located in a quiet court, just a short stroll to quality shopping centres, schools, sporting and recreation facilities. Act now to secure

## Laurie McGovan

0412167677

laurie@haydengeelong.com.au

THE ABOVE PLAN IS AN ARTIST'S IMPRESSION ONLY, IT INCLUDES ELEMENTS THAT ARE FOR DISPLAY PURPOSES ONLY AND MAY NOT BE TO SCALE. LANDSCAPING SHOWN IS INDICATIVE ONLY. DIMENSIONS ARE APPROXIMATE.