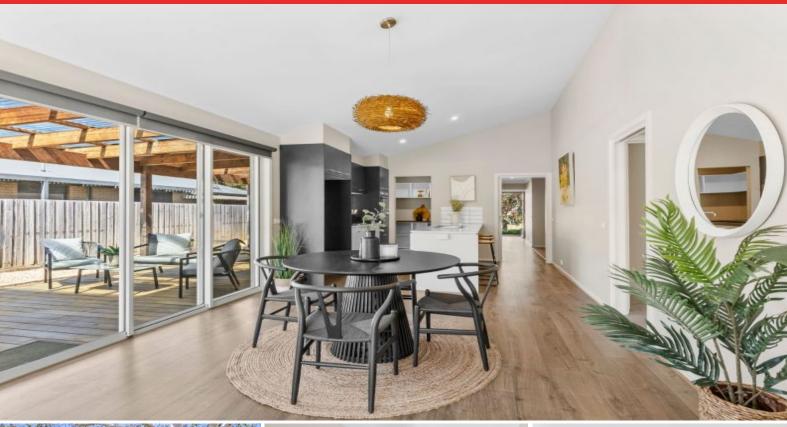

Adjacent to the open plan zone, there's an additional sitting room that can be easily closed off by sliding doors to the kitchen and dining areas. Offering a moody feel, this space could be an ideal media room or peaceful reading space that complements the master suite. Embracing a north facing aspect, the open plan zone starts with a high spec galley style kitchen with stone topped bench space, tonal timber cabinetry and a subway tiled splashback set behind a Westinghouse gas cook top. A generous walk in pantry affords space to hide storage and preparation. The central dining space opens via sliding doors to the sunny covered deck and garden where vegetable patches drink in the sunlight and the lawn is surroun