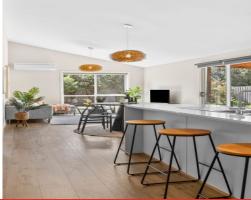

Adjacent to the open plan zone, there's an additional sitting room that can be easily closed off by sliding doors to the kitchen and dining areas. Offering a moody feel, this space could be an ideal media room or peaceful reading space that complements the master suite. Embracing a north facing aspect, the open plan zone starts with a high spec galley style kitchen with stone topped bench space, tonal timber cabinetry and a subway tiled splashback set behind a Westinghouse gas cook top. A generous walk in pantry affords space to hide storage and preparation. The central dining space opens via sliding doors to the sunny covered deck and garden where vegetable patches drink in the sunlight and the lawn is surroun