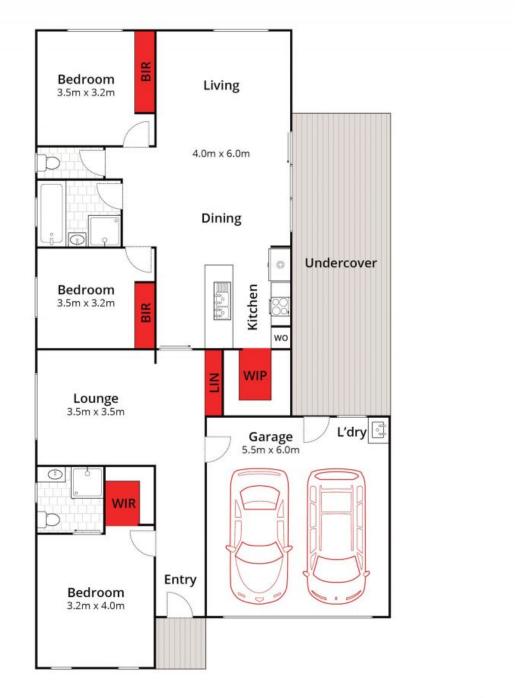

## PRICE CHANGE- Move In For Christmas!

Softly landscaped with a garden filled with indigenous plantings, the entrance to this home is framed by elegant shrubs and trees. Opening to a wide hallway with the master bedroom positioned at the front, a peaceful feel ensues thanks to plantation shutters bordering each window. Adding further privacy, an ensuite with a shower is set within a neutral tilescape and a spacious walk-in robe.

Adjacent to the open plan zone, there's an additional sitting room that can be easily closed off by sliding doors to the kitchen and dining areas. Offering a moody feel, this space could be an ideal media room or peaceful reading space that complements the master suite. Embracing a north facing aspect, the open plan zone starts with a high spec galley style kitchen with stone topped bench space, tonal timber cabinetry and a subway tiled splashback set behind a Westinghouse gas cook top. A generous walk in pantry affords space to hide storage and preparation. The central dining space opens via sliding doors to the sunny covered deck and garden where vegetable patches drink in the sunlight and the lawn is surroun

## **Lynley Bassett**

0448515925

lynley@haydenoceangrove.com.a

Whilst bwrm.com.au has made every attempt to ensure the accuracy of the floor plan contained here, measurements are approximate and no responsibility is taken for any error, omission, or mis-statement. This plan is for illustrative purposes only.