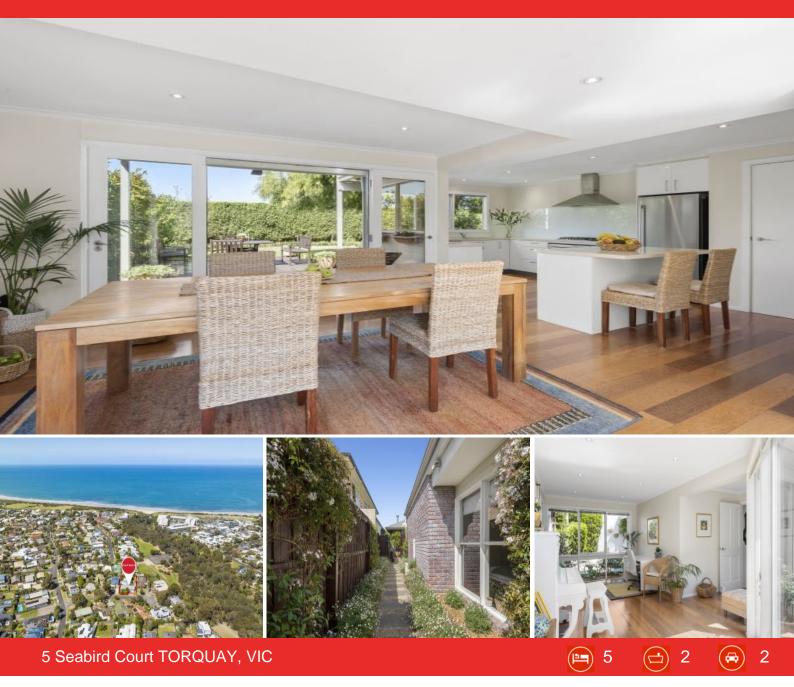

### Quiet Family Haven

The entrance to this brick home is tucked away along a path lined fragrant climbing jasmine and sea-side daisy. Then step into the heart of this home and be welcomed by a spacious open plan kitchen, dining and study nook ? with natural light pouring in from the abundant windows and complimented by warm timber floors and beachy d?cor. The kitchen is a masterpiece in gourmet finishes with endless stone benchtops, glass splashback, walk-in pantry, and delightful garden views. The dining area includes a cosy gas-log fire and overlooks a wonderful partly undercover deck, for all year ?round entertaining in any season! An additional large and separate living space on the ground level provides another lifestyle option and room to stretch out for growing families. This generous room includes floor to ceiling built in bookcases, another fireplace, access to yet another semi-undercover decked area and a corner window to continue taking in the garden view. Also, on the ground level you'll find an exceptionally large laundry, family bathroom and 3 large bedrooms, all with BIRs and leafy outlooks. One of these bedrooms has a private north facing outdoor patio, the perfect spot to enjoy a cuppa with the sound of ocean in the background and the tang o

TORQUAY, VIC

5 Seabird Court