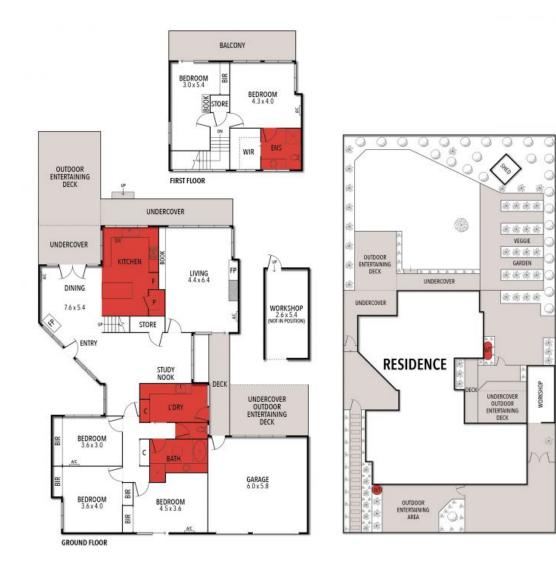

## **5 SEABIRD COURT, TORQUAY**

THE ABOVE PLAN IS AN ARTIST'S IMPRESSION ONLY, IT INCLUDES ELEMENTS THAT ARE FOR DISPLAY PURPOSES ONLY AND MAY NOT BE TO SCALE. LANDSCAPING SHOWN IS INDICATIVE ONLY. DIMENSIONS ARE APPROXIMATE.