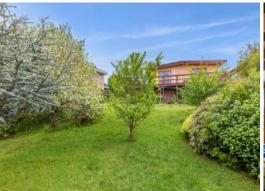

Planted to mature fruit trees and gentle coastal perennials the gently sloping block has securely fenced surrounds and a double gate adding privacy. Parking is available for two cars whilst a single lock up garage offers additional storage options.