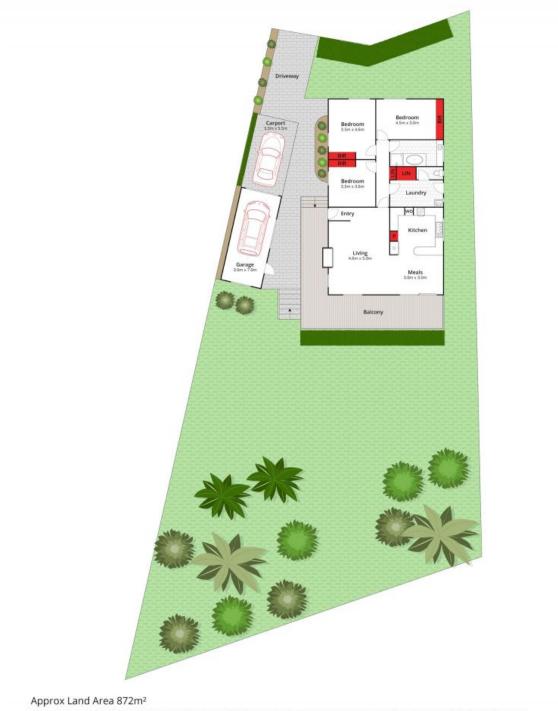

## Sweeping Ocean Vistas & Huge Potential

Sweeping ocean views extending from the Barwon Heads Bluff to Mt Martha via the Rip are enhanced by the elevation of this large 850sqm block, making this rare site a coveted opportunity for development or renovation (STCA).

Planted to mature fruit trees and gentle coastal perennials the gently sloping block has securely fenced surrounds and a double gate adding privacy. Parking is available for two cars whilst a single lock up garage offers additional storage options.

 Price:
 \$990,000

 Property Type:
 House

 Land:
 872 m2