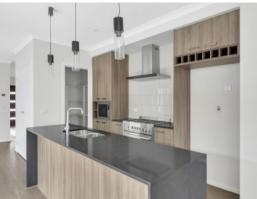

## Features Include:

- ? Master suite with large walk in robe, deluxe ensuite with double basins, extra large shower and separate toilet
- ? 3 good sized bedrooms with built in robes
- ? Large open plan living with family room, dedicated dining area and kitchen

walk in pantry

Price: \$570.00 per week

Property Type: House

Date Available: Friday, 10th November 2023