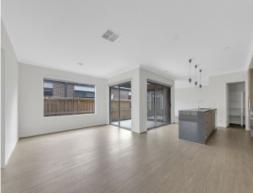

## Features Include:

- ? Master suite with large walk in robe, deluxe ensuite with double basins, extra large shower and separate toilet
- ? 3 good sized bedrooms with built in robes
- ? Large open plan living with family room, dedicated dining area and kitchen