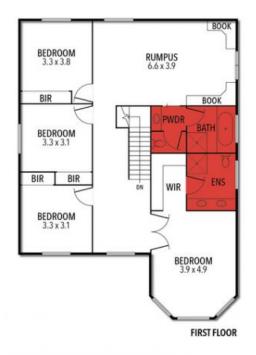

Whilst large in size, the formal lounge room is ideal for a quiet night or entertaining friends in a quiet setting, whilst the kids have full use of an oversized rumpus room.

The master bedroom suite boasts a full en-suite, ensuring privacy and convenience. The other 3 bedrooms are of spacious proportions and all have built in robes.

## Glenn Hardman

0419006480

glenn@haydengeelong.com.au

THE ABOVE PLAN IS AN ARTIST'S IMPRESSION ONLY, IT INCLUDES ELEMENTS THAT ARE FOR DISPLAY PURPOSES ONLY AND MAY NOT BE TO SCALE. LANDSCAPING SHOWN IS INDICATIVE ONLY. DIMENSIONS ARE APPROXIMATE.