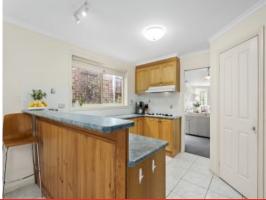

Whilst large in size, the formal lounge room is ideal for a quiet night or entertaining friends in a quiet setting, whilst the kids have full use of an oversized rumpus room.

The master bedroom suite boasts a full en-suite, ensuring privacy and convenience. The other 3 bedrooms are of spacious proportions and all have built in robes.