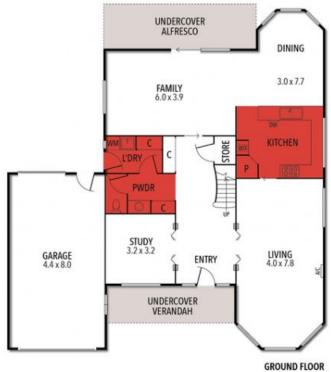

Whilst large in size, the formal lounge room is ideal for a quiet night or entertaining friends in a quiet setting, whilst the kids have full use of an oversized rumpus room.

The master bedroom suite boasts a full en-suite, ensuring privacy and convenience. The other 3 bedrooms are of spacious proportions and all have built in robes.

Outside is an inviting alfresco where casual BBQ's will be the norm whilst enjoying the pr

**Price:** \$830,000 - \$880,000

**Property Type:** House **Land:** 652.8345 m2

## Glenn Hardman

0419006480

glenn@haydengeelong.com.au

THE ABOVE PLAN IS AN ARTIST'S IMPRESSION ONLY, IT INCLUDES ELEMENTS THAT ARE FOR DISPLAY PURPOSES ONLY AND MAY NOT BE TO SCALE. LANDSCAPING SHOWN IS INDICATIVE ONLY. DIMENSIONS ARE APPROXIMATE.