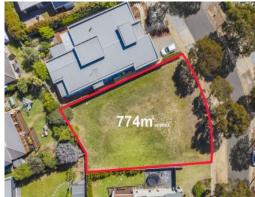

Titled and ready to build on, the lot is a large 774m2 with a wide frontage and desirable orientation which will allow you to design and build your dream home.

You will be close to everything you could possibly need plus more. Primary and high schools, sporting precincts, the Dunes Shopping Centre and some of the best surfing beaches in Australia are all within close proximity, while Melbourne is only an hours drive away.

**Price:** \$970,000 - \$990,000

Property Type: Land Land: 774 m2