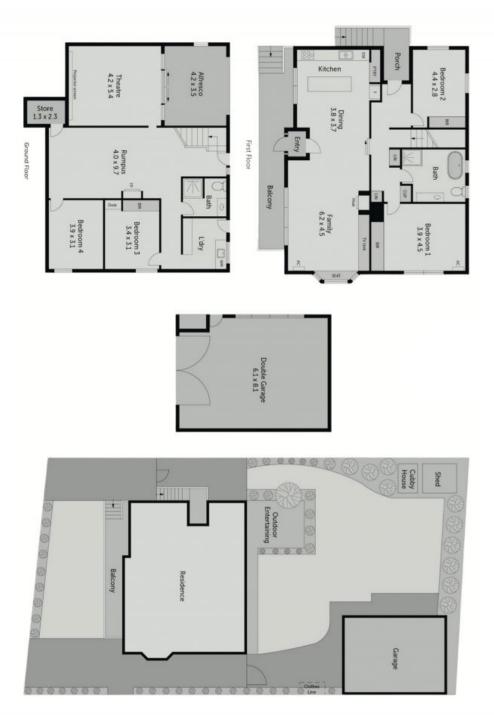

**Price:** \$660,000 - \$710,000

**Property Type:** House **Land:** 820 m2

## 18 Robertson Road, Leopold