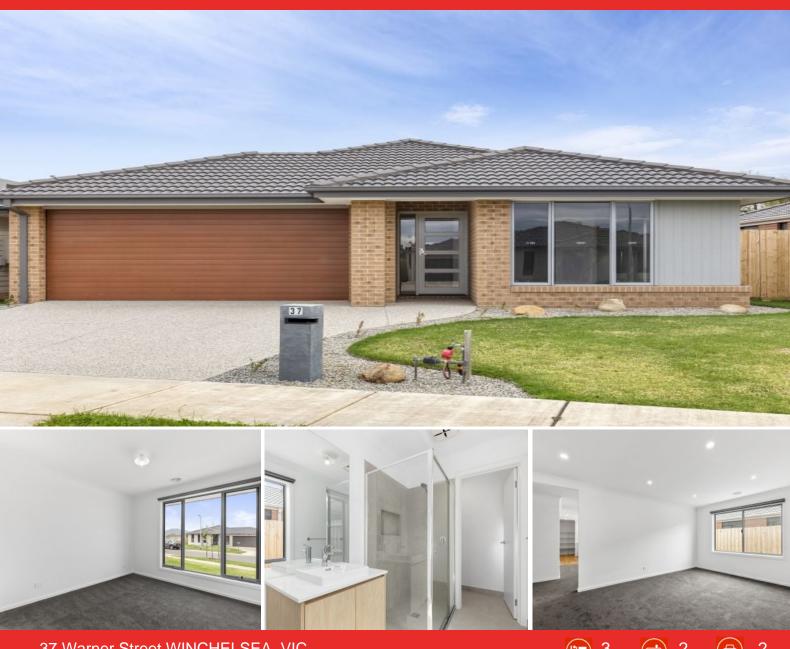

37 Warner Street WINCHELSEA, VIC

## Family Pleaser Close To Everything

An easy 6 minute stroll to the primary school to drop the kids off, walk to the shopping strip for a coffee, or maybe walk your clubs to the golf club? it's all so close! This brand new home perfect for a growing family or set and forget for the savvy investor, 37 Warner Street ticks all the boxes and more.

A separate lounge room is positioned opposite the sleep wing, making it the ideal space for the kids' rumpus or playroom. Located at the rear of the home is a good size open plan kitchen, living and dining zone overlooking the north facing backyard. This presents a great space for entertaining with room for guests to make the most of both the indoor and outdoor spaces. The kitchen at the heart of this living space is perfectly positioned to take it all in, whether it's joining in the movie watching with the family, sharing a family meal or keeping an eye on the kids in the backyard, the chef has the best seat in the house! And, it's certainly fit for the gourmet chef with a huge walk in pantry, stainless steel

Price: \$645,000 Property Type: House Land: 495 m2