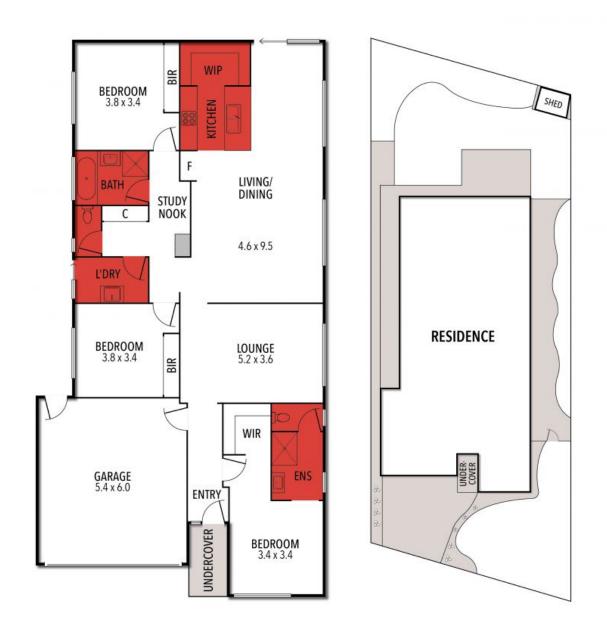

A separate lounge room is positioned opposite the sleep wing, making it the ideal space for the kids' rumpus or playroom. Located at the rear of the home is a good size open plan kitchen, living and dining zone overlooking the north facing backyard. This presents a great space for entertaining with room for guests to make the most of both the indoor and outdoor spaces. The kitchen at the heart of this living space is perfectly positioned to take it all in, whether it's joining in the movie watching with the family, sharing a family meal or keeping an eye on the kids in the backyard, the chef has the best seat in the house! And, it's certainly fit for the gourmet chef with a huge walk in pantry, stainless steel

## Vijay Moody-Ratcliffe

0400691762

vijaym@hayden.com.au

THE ABOVE PLAN IS AN ARTIST'S IMPRESSION ONLY, IT INCLUDES ELEMENTS THAT ARE FOR DISPLAY PURPOSES ONLY AND MAY NOT BE TO SCALE.

LANDSCAPING SHOWN IS INDICATIVE ONLY. DIMENSIONS ARE APPROXIMATE.