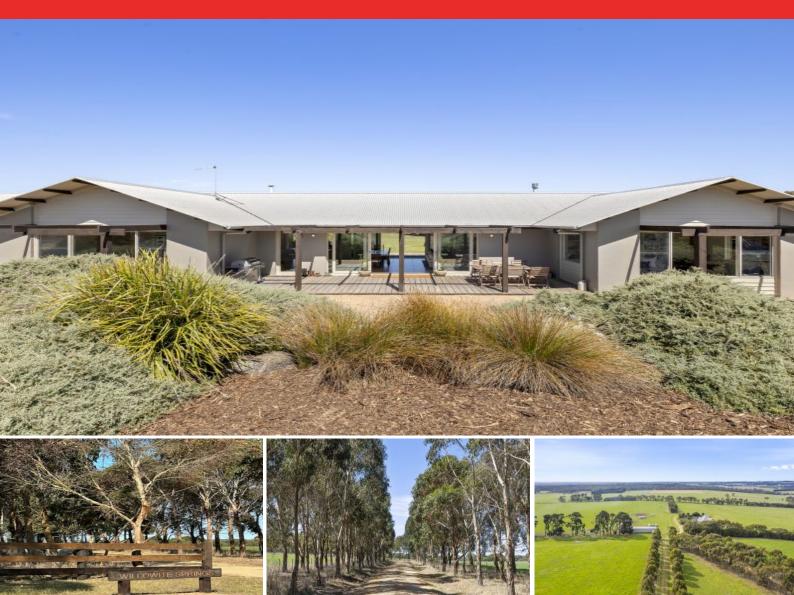

# ?Willowite Springs? - Peerless and Exclusive Location on Victoria's Beautiful Su

?Willowite Springs?

575 Willowite Road, Freshwater Creek 209 Acres ? 84 ha (approx.) Attractive Terms Available , 50% at Low Interest

#### - Unparalleled coast and country living.

- Unique combination of both location and privacy, 15 minutes Torquay, 20 minutes Anglesea beaches and Geelong and 1 hour Melbourne.

- Expertly configured paddocks, spring watered dams and troughs, excellent cattle yards, shedding.

The vendors are prepared to offer approved buyers highly attractive, multiyear vendor term

| Price:         | \$7,900,000 - \$8,400,000 |
|----------------|---------------------------|
| Property Type: | Rural                     |
| Land:          | 209 Acres                 |