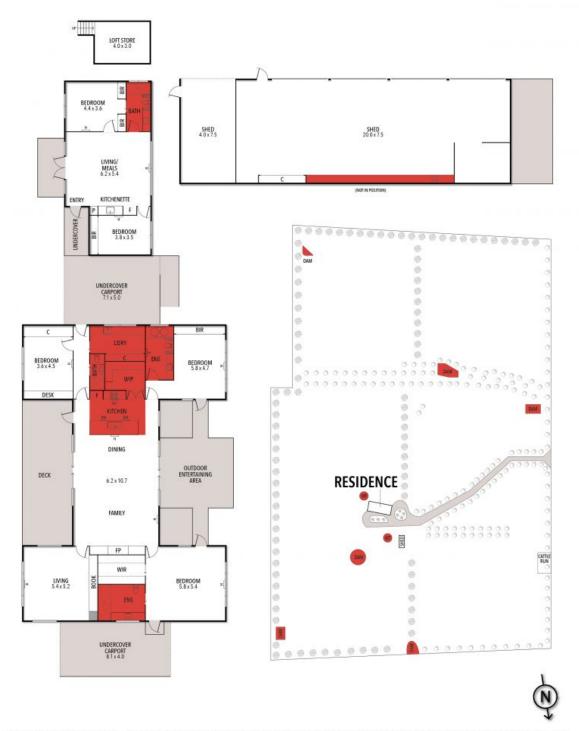

# 575 WILLOWITE ROAD, FRESHWATER CREEK

THE ABOVE PLAN IS AN ARTIST'S IMPRESSION ONLY, IT INCLUDES ELEMENTS THAT ARE FOR DISPLAY PURPOSES ONLY AND MAY NOT BE TO SCALE. LANDSCAPING SHOWN IS INDICATIVE ONLY. DIMENSIONS ARE APPROXIMATE.