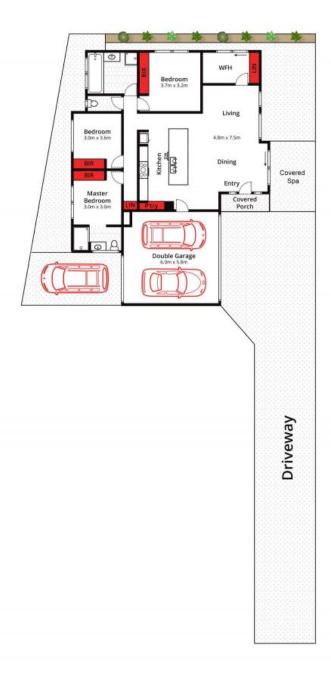

## 46B Trumper Crescent LEOPOLD, VIC

## Stylish Living With A Jacuzzi!

Overflowing with style, this dwelling promises to elevate your lifestyle in a heartbeat!

**Price:** \$575,000 - \$625,000

**Property Type:** House **Land:** 367 m2