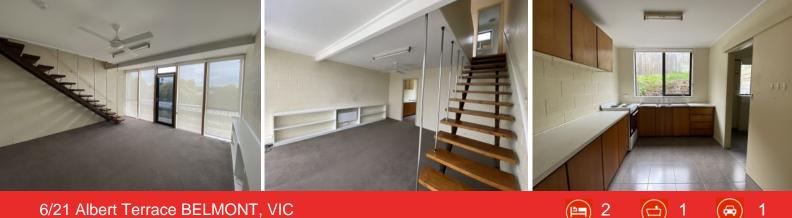

## 6/21 Albert Terrace BELMONT, VIC

## Location & Views

This impressive two bedroom apartment located in quiet cul-de-sac features stunning northerly views and is in close proximity to the Barwon River, schools and shops.

- ? Spacious lounge
- ? Separate kitchen with electric cooking and plenty of cupboards
- ? Upstairs boasts central bathroom with separate shower
- ? Two bedrooms both with built in robes, the master with ceiling fan
- ? Treetop views towards the Barwon River
- ? Set across two levels
- ? Private courtyard
- ? Single carport