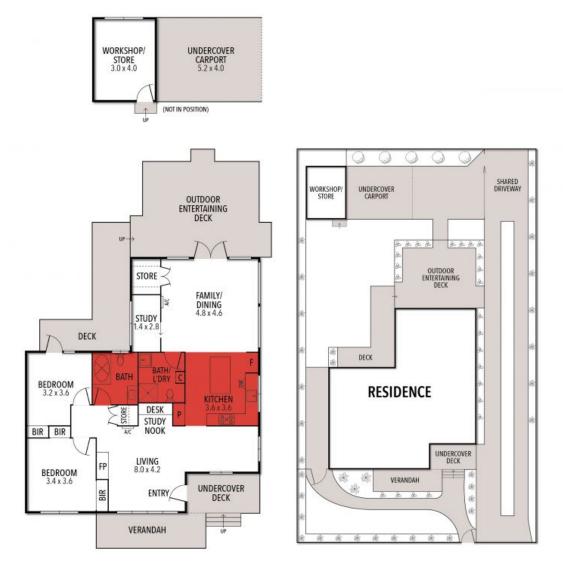

# 11 WRAY STREET, ANGLESEA.

N

THE ABOVE PLAN IS AN ARTIST'S IMPRESSION ONLY, IT INCLUDES ELEMENTS THAT ARE FOR DISPLAY PURPOSES ONLY AND MAY NOT BE TO SCALE. LANDSCAPING SHOWN IS INDICATIVE ONLY. DIMENSIONS ARE APPROXIMATE.

ANGLESEA, VIC

11 Wray Street