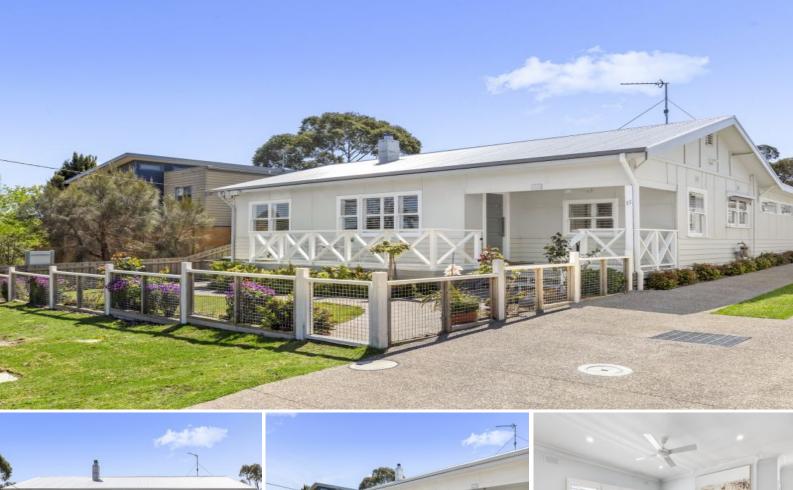

## 11 Wray Street ANGLESEA, VIC

#### Stunning Beach Cottage

Tucked conveniently a block behind the busy hub of Anglesea village, a short walk to the river, shops, school and beach, this charming, recently updated home oozes timeless coastal style. Beachy hues inside and out, overflowing with natural light, expansive north facing outdoor entertaining area, professionally landscaped throughout and not a thing left to do except throw the keys on the bench and start coastal living. This is the one!