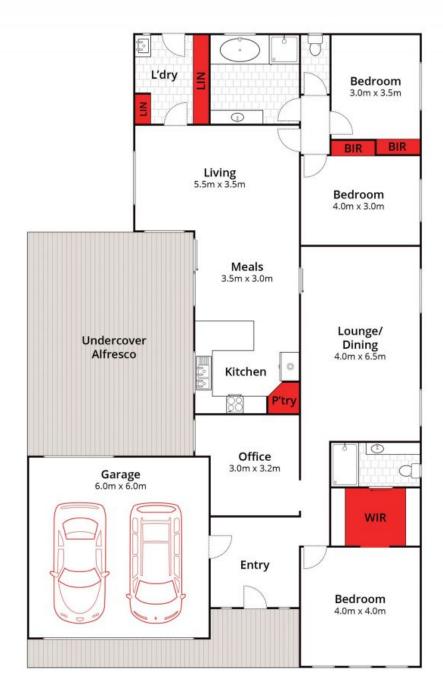

## The Perfect Place To Nest Or Invest!

Don't miss this chance to embrace the carefree lifestyle you've been craving in Leopold!

Zoned to the front of the home, the main bedroom creates a private retreat with a walk-in robe and en suite. Two additional bedrooms with built-in robes share close access to the main bathroom, while the office makes working from home a breeze. The laundry features plenty of storage. Four split-system air conditioners keep you in the utmost comfort.

A carefree lifestyle awaits with public transport, the local playground and Bellarine Rail Trail a short stroll away. The Leopold Sportsmans Club is moments away for a great meal, while nearby sporting grounds inspire the whole family to venture outdoors. Easy access to the Gateway Plaza and Leopold Primary School put the practical elements in place. To top