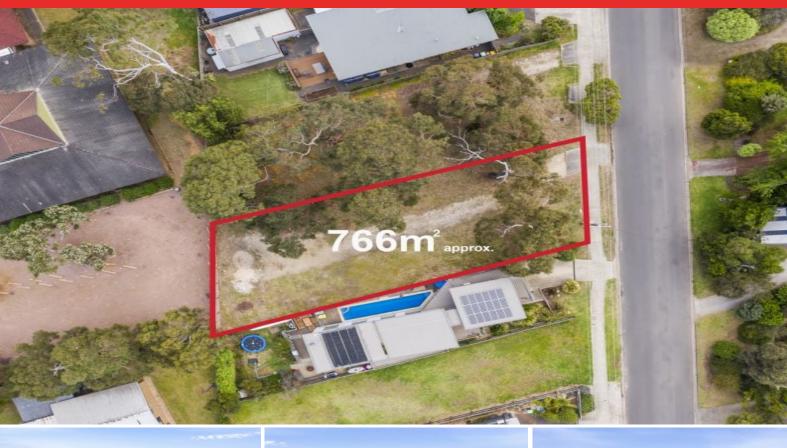

## Ready To Go

Situated in the much sought after River Precinct of Anglesea, just a stones through away from the Anglesea River, Coogorah Park and the bustling township is this prime vacant. With a total size of 767sqm approx. this fantastic flat plot is large enough to fit a substantial home and still leave room for a decent sized backyard. Close to everything that Anglesea has to offer and ready to build your dream home on this is one you will not want to miss! For more information, please reach out.

**Price:** \$895,000 - \$935,000

Property Type: Land Land: 766 m2