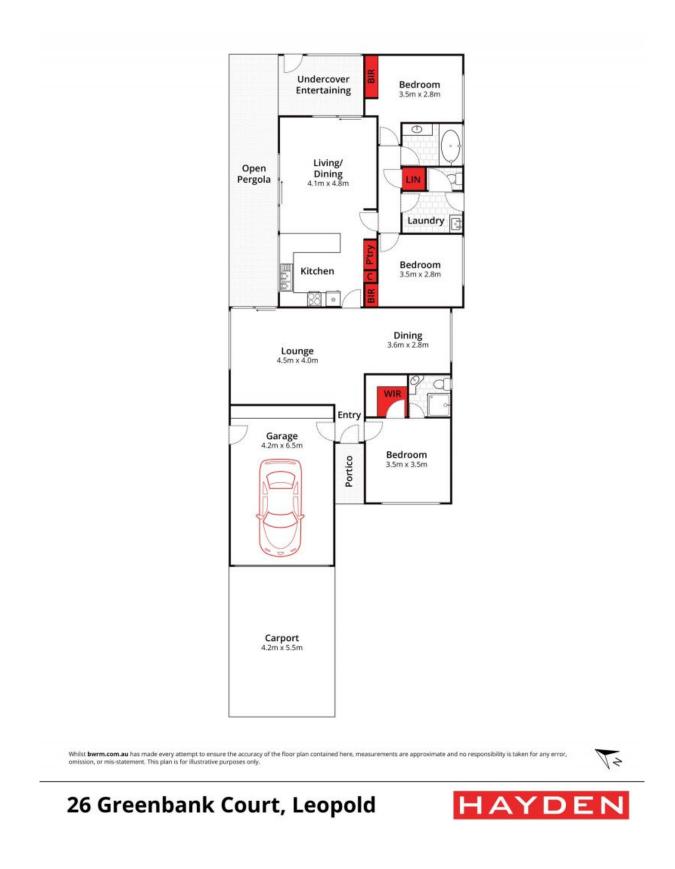

#### PRICE REDUCTION- Mid-Century Charm For The Family!

Nestled in a peaceful court, this cherished home presents an irresistible opportunity on approx. 731m2!

A garden path winds through the gardens, where you can relax amongst the leafy shade or listen to the tranquil sounds of the fishpond. Ample parking includes a double carport and single garage, with side gates providing a dedicated space for boat/caravan storage.

| Price:         | \$720,000 - \$770,000 |
|----------------|-----------------------|
| Property Type: | House                 |
| Land:          | 731 m2                |