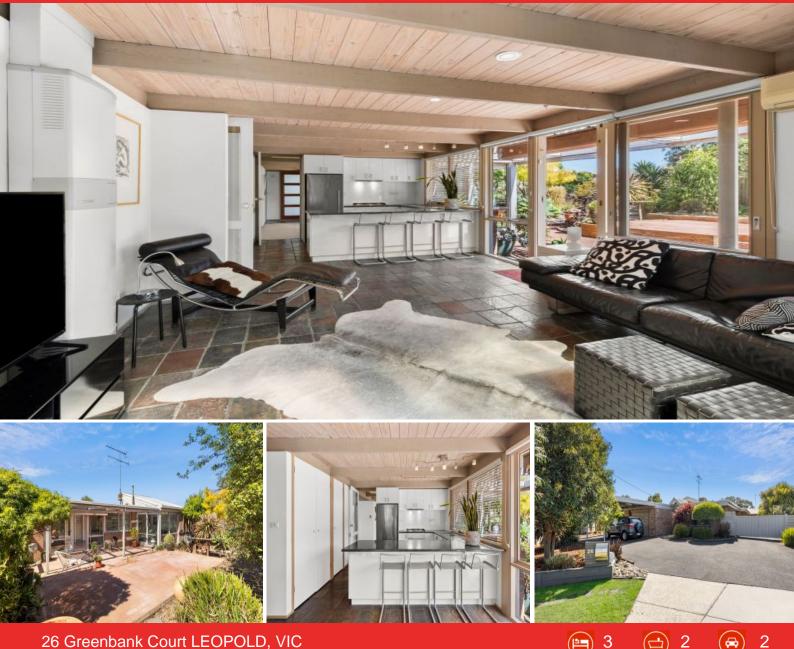

#### PRICE REDUCTION- Mid-Century Charm For The Family!

Nestled in a peaceful court, this cherished home presents an irresistible opportunity on approx. 731m2!

A garden path winds through the gardens, where you can relax amongst the leafy shade or listen to the tranquil sounds of the fishpond. Ample parking includes a double carport and single garage, with side gates providing a dedicated space for boat/caravan storage.

| Price:         | \$720,000 - \$770,000 |
|----------------|-----------------------|
| Property Type: | House                 |
| Land:          | 731 m2                |