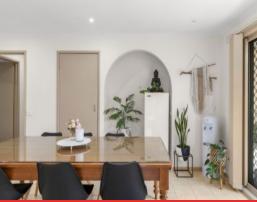

The front living room creates a spacious setting, where you can enjoy quiet afternoons or fun-filled movie nights. The dining/kitchen zone inspires laidback family dinners, with the kitchen boasting a built-in pantry, dishwasher and cooking appliances (wall oven, 900mm electric cooktop, 900mm rangehood).