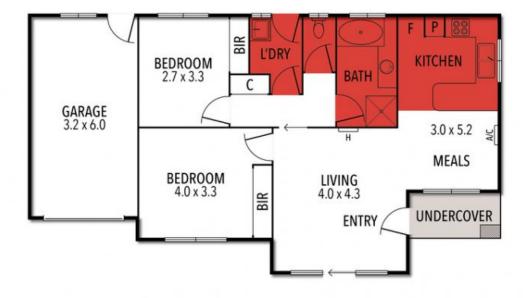

## 1/35 MARSHALL STREET, NEWTOWN

THE ABOVE PLAN IS AN ARTIST'S IMPRESSION ONLY, IT INCLUDES ELEMENTS THAT ARE FOR DISPLAY PURPOSES ONLY AND MAY NOT BE TO SCALE. LANDSCAPING SHOWN IS INDICATIVE ONLY. DIMENSIONS ARE APPROXIMATE.