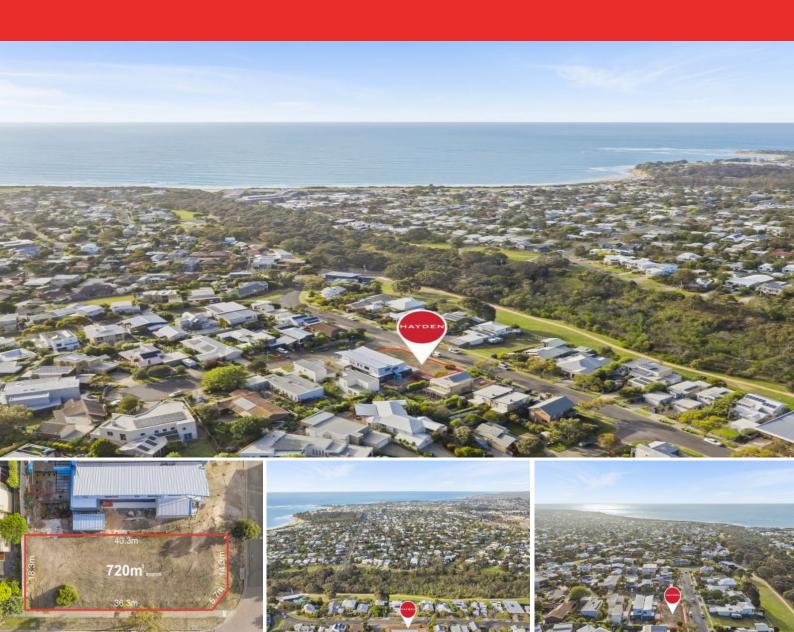

## 1 Elm Grove Court TORQUAY, VIC

## **Outstanding Opportunity**

This outstanding rare opportunity to acquire this elevated site offering wonderful coastal views close to the centre of Torquay in such a quiet location. You can walk through the reserve to the beach or be at the shops only minutes' drive away.

Suitable for a large home or 720sqm or plan two apartments maximising the space available and capturing the views. Priced to sell.

**Price:** \$1,050,000 - \$1,100,000

**Property Type:** Land **Land:** 720 m2