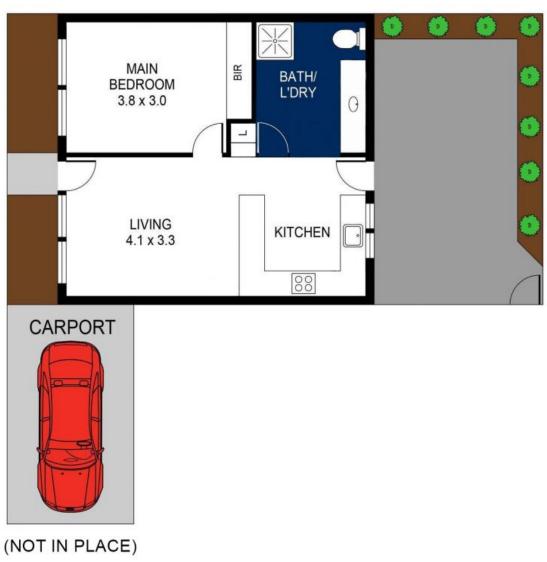

2/371 High St BELMONT, VIC



l (=



## Peaceful And Convenient Setting In Belmont

Nestled away from the bustling roadways, this property offers a prime location with convenient access to shopping centres and public transportation, making it an excellent choice for those seeking an entry-level home in Belmont. Whether you're a discerning investor looking for a "set and forget" investment opportunity or a first-time homebuyer eager to enter the housing market, this property has a lot to offer.

Price: \$295,000 Property Type: Unit

## HAYDEN

## **Penny Dawson**

0448510200

penny@haydenoceangrove.com.





Scale in metres. Indicative only. Dimensions are approximate. All information contained herein is gathered from sources we believe to be reliable. However we cannot guarantee its accuracy and interested parties should rely on their own enquiries.



Ground Floor

 $= 46m^2$ 

2/371 High Street, Belmont