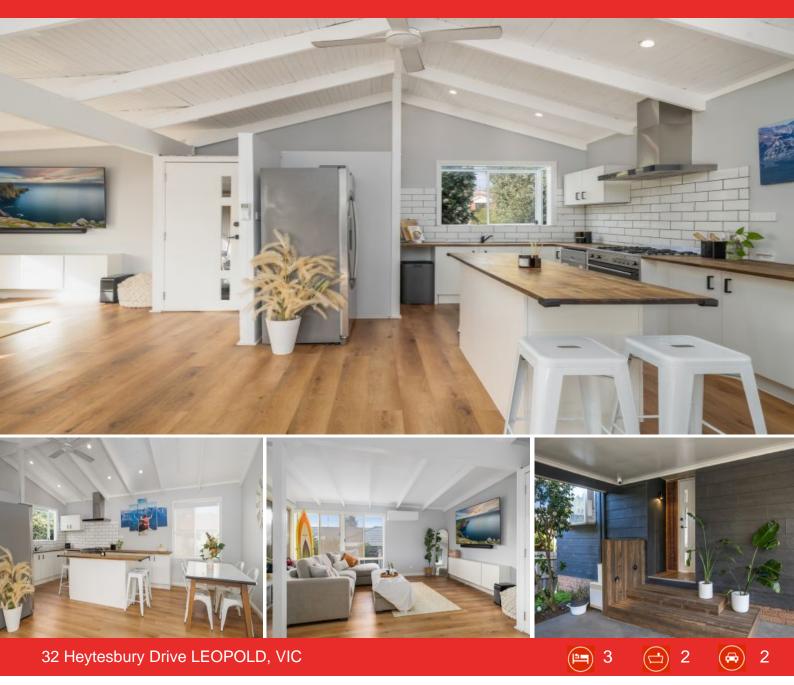

## Style & Space For The Whole Family!

If you've been searching for a family home that ticks every box, look no further than this stylish abode!

The main bedroom will delight with a walk-in robe and contemporary en suite with an open shower. Two additional bedrooms with built-in robes share close access to the main bathroom. Black fittings add a stylish touch to both bathrooms, while the laundry completes the layout. Other features include two reverse-cycle air conditioners, ceiling fans, 6KW of solar panels, and security cameras.

The secure backyard wraps around the north and western sides of the home, creating a wealth of space for children and pets alike. So why not enjoy some outdoor family fun? Or spend a relaxed night roasting marshmallows around the firepit? Tradies will be impressed by the amount of parking space available, which includes a double carport and backyard vehicle