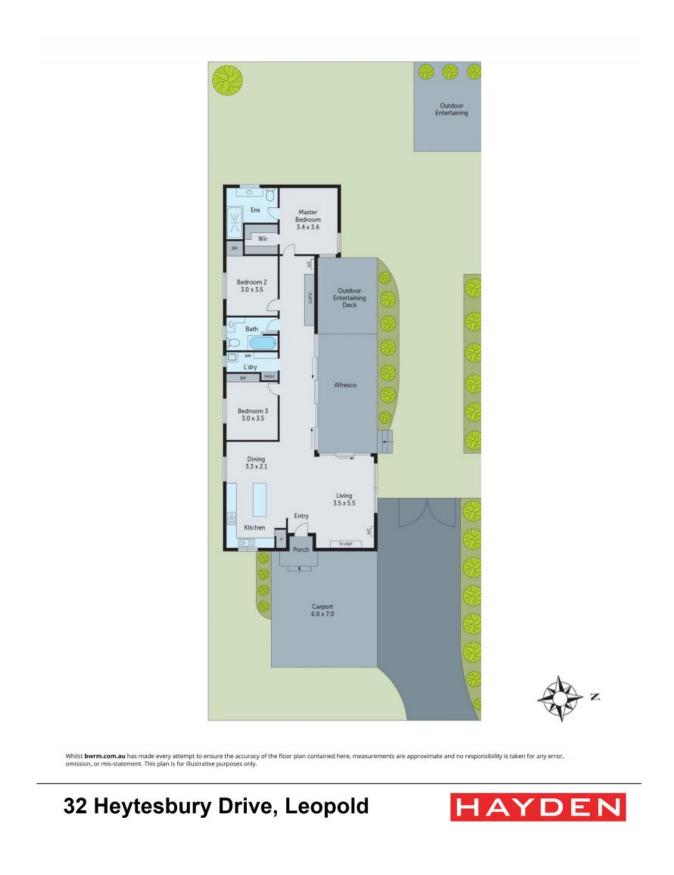

## Style & Space For The Whole Family!

If you've been searching for a family home that ticks every box, look no further than this stylish abode!

The main bedroom will delight with a walk-in robe and contemporary en suite with an open shower. Two additional bedrooms with built-in robes share close access to the main bathroom. Black fittings add a stylish touch to both bathrooms, while the laundry completes the layout. Other features include two reverse-cycle air conditioners, ceiling fans, 6KW of solar panels, and security cameras.

The secure backyard wraps around the north and western sides of the home, creating a wealth of space for children and pets alike. So why not enjoy some outdoor family fun? Or spend a relaxed night roasting marshmallows around the firepit? Tradies will be impressed by the amount of parking space available, which includes a double carport and backyard vehicle

| Price:         | \$600,000 - \$650,000 |
|----------------|-----------------------|
| Property Type: | House                 |
| Land:          | 676 m2                |